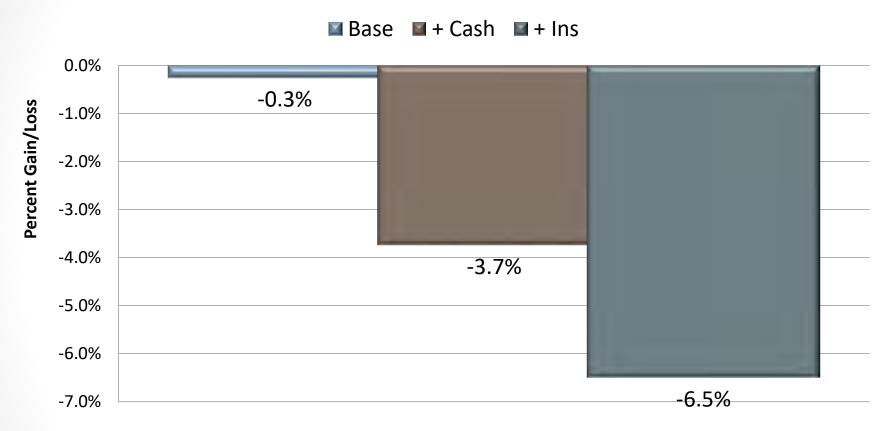

## Total Compensation Analysis – Gain/Loss

- Loss in market position due to cash benefits (longevity, deferred comp)
- Loss in market position due to lower employer paid insurance benefits (\$380 a month lower on average)