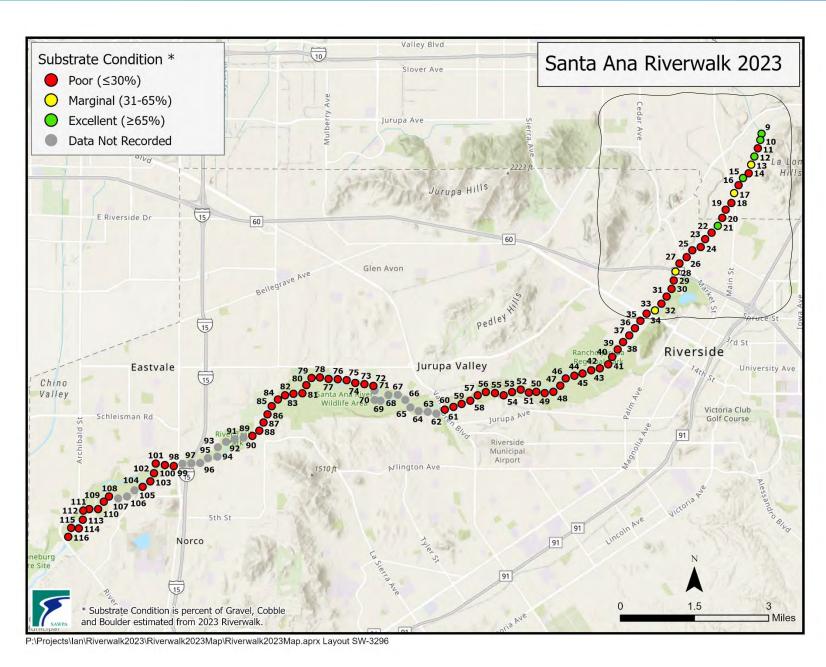

19   | 4    | 5    |
| Total<br>Transects    | 99   | 106  | 105  | 86   |



Good area of habitat shown above.

### Recent Precipitation Across the Watershed



Stations





Good area not present (unlike 2020 and 2021). Could be because of several years of "dry weather." The annual average precipitation over the 2006 to 2023 time period is 12.8 inches.

|                       | 2020 | 2021 | 2022 | 2023 |
|-----------------------|------|------|------|------|
| Poor<br>Average       | 81   | 81   | 81   | 81   |
| Poor                  | 76   | 69   | 89   | 76   |
| <mark>Marginal</mark> | 7    | 18   | 12   | 5    |
| Good                  | 16   | 19   | 4    | 5    |
| Total<br>Transects    | 99   | 106  | 105  | 86   |



### Recent Precipitation Across the Watershed



Stations





Good area not present (unlike 2020 and 2021). Could be because of several years of "dry weather." The annual average precipitation over the 2006 to 2023 time period is 12.8 inches.

|                       | 2020 | 2021 | 2022 | 2023 |
|-----------------------|------|------|------|------|
| Poor<br>Average       | 81   | 81   | 81   | 81   |
| <mark>Poor</mark>     | 76   | 69   | 89   | 76   |
| <mark>Marginal</mark> | 7    | 18   | 12   | 5    |
| Good                  | 16   | 19   | 4    | 5    |
| Total<br>Transects    | 99   | 106  | 105  | 86   |



# Habitat Projects Implemented

- Native fish habitat projects have been implemented in areas such as the Santa Ana River mainstem and tributaries,
  - Such as the SBVMWD-led Santa Ana Sucker Conservation and Conjunctive Use tributarie