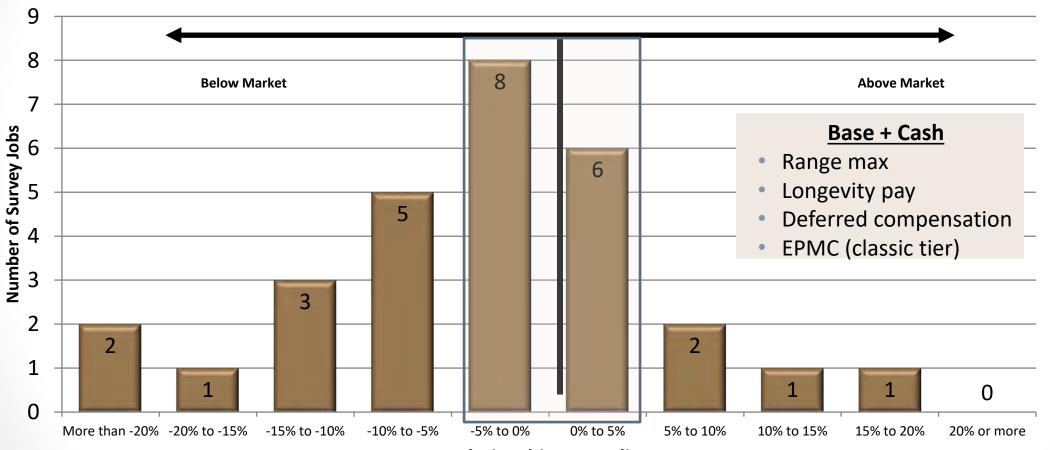

## Market Summary – Salary + Cash Benefits

■ Range Max + Cash Benefits

3.7% Below Median, On Average