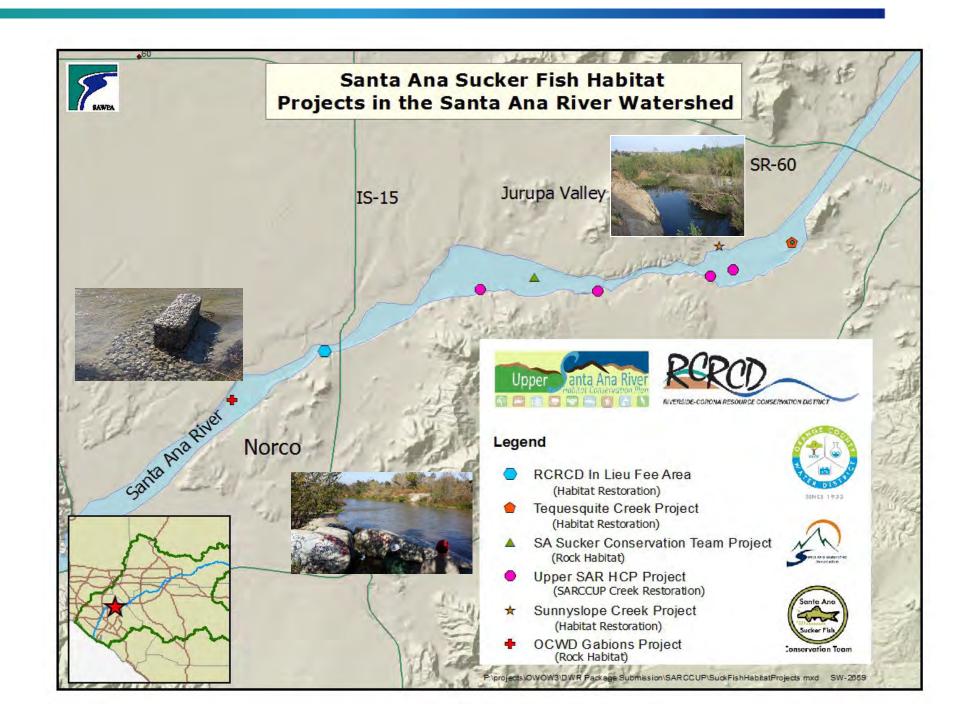

cause of several years of "dry weather." The annual average precipitation over the 2006 to 2023 time period is 12.8 inches.

|                       | 2020 | 2021 | 2022 | 2023 |
|-----------------------|------|------|------|------|
| Poor<br>Average       | 81   | 81   | 81   | 81   |
| <mark>Poor</mark>     | 76   | 69   | 89   | 76   |
| <mark>Marginal</mark> | 7    | 18   | 12   | 5    |
| Good                  | 16   | 19   | 4    | 5    |
| Total<br>Transects    | 99   | 106  | 105  | 86   |



# Habitat Projects Implemented

- Native fish habitat projects have been implemented in areas such as the Santa Ana River mainstem and tributaries,
  - Such as the SBVMWD-led Santa Ana Sucker Conservation and Conjunctive Use tributaries projects, and
  - OCWD maintenance of Sunnyslope Creek.



## Draft Conclusions of Recent Data

 Poor transects were at first related to more precipitation in a sequential year possibly due to storms flushing sand (poor habitat) downstream.

### **Riverwalk Ratings and Annual Average Precipitation**



# Next Steps

- Incorporate timing of flows and precipitation overlaid on Riverwalk ranking data. The annual average of precipitation is not granular enough.
- Santa Ana Sucker Conservation Team to finalize the Atlas.
- Santa Ana Sucker Conservation Team discussion on updating the Riverwalk data collection process, as well as enhancing type of data collected, which would occur in Fall 2024. New data to collect can include:
  - Suspended sediment concentrations,
  - Streamflow (discharge),
  - Algae detection, and
  - Size (width) of overall riverb