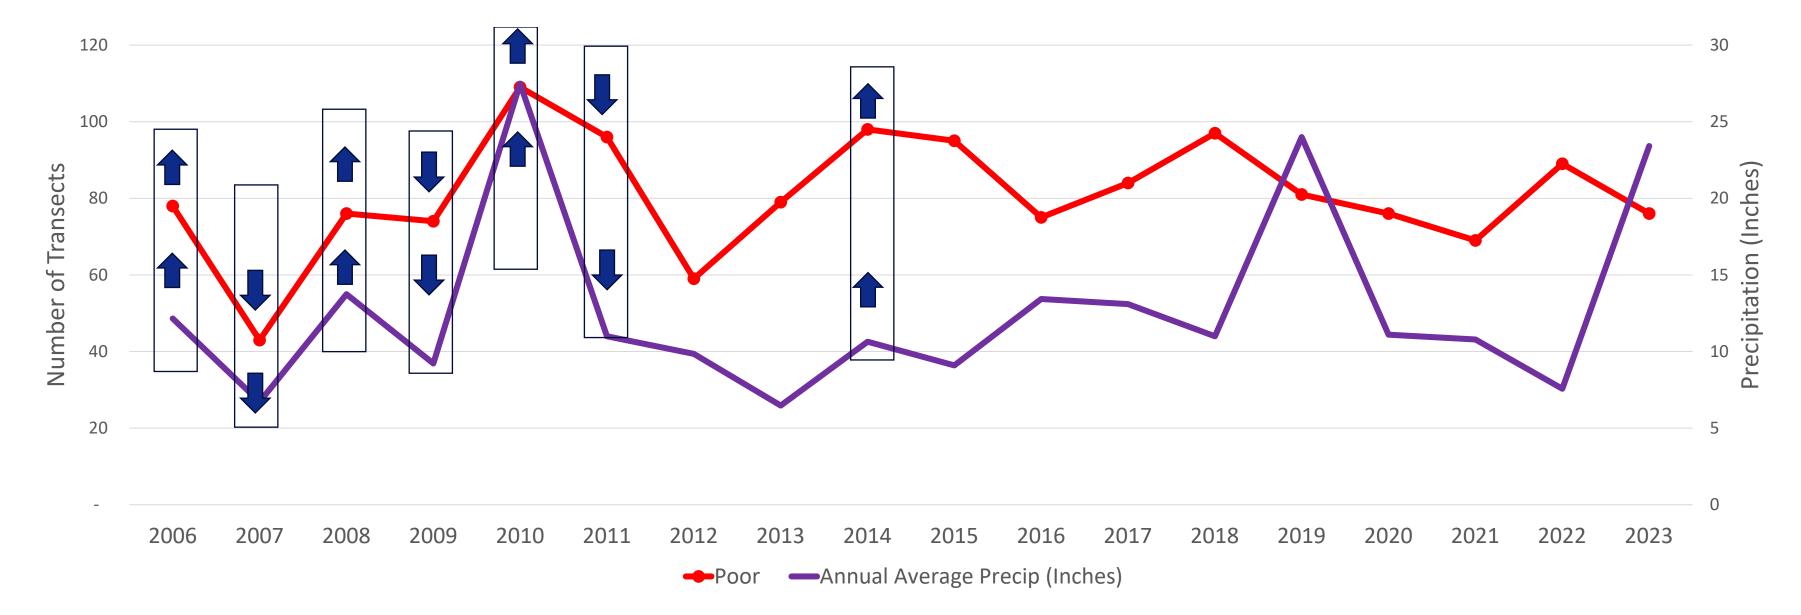

erage       | 81   | 81   | 81   | 81   |
| <mark>Poor</mark>     | 76   | 69   | 89   | 76   |
| <mark>Marginal</mark> | 7    | 18   | 12   | 5    |
| Good                  | 16   | 19   | 4    | 5    |
| Total<br>Transects    | 99   | 106  | 105  | 86   |



# Habitat Projects Implemented

- Native fish habitat projects have been implemented in areas such as the Santa Ana River mainstem and tributaries,
  - Such as the SBVMWD-led Santa Ana Sucker Conservation and Conjunctive Use tributaries projects, and
  - OCWD maintenance of Sunnyslope Creek.



## Draft Conclusions of Recent Data

 Poor transects were at first related to more precipitation in a sequential year possibly due to storms flushing sand (poor habitat) downstream.

### **Riverwalk Ratings and Annual Average Precipitation**



# Next Steps

- Incorporate timing of flows and precipitation overlaid on Riverwalk ranking data. The annual average of precipitation is not granular enough.
- Santa Ana Sucker Conservation Team to finalize the Atlas.
- Santa Ana Sucker Conservation Team discussion on updating the Riverwalk data collection process, as well as enhancing type of data collected, which would occur in Fall 2024. New data to collect can include:
  - Suspended sediment concentrations,
  - Streamflow (discharge),
  - Algae detection, and
  - Size (width) of overall riverbed at monitoring points.

# Next Steps (Continued)

- Need to also address:
  - Issues leading to "Data Not Recorded" which was caused due to lack of volunteers in 2023, and
  - Safety of volunteers in upstream areas related to homeless encampme