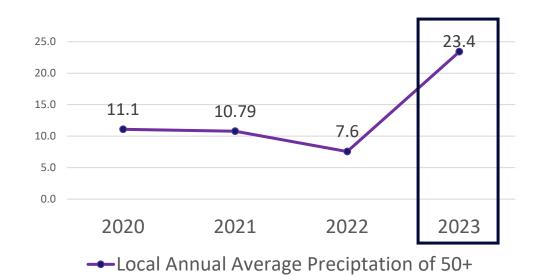

| 16   | 19   | 4    | 5    |
| Total<br>Transects    | 99   | 106  | 105  | 86   |



Good area of habitat shown above.

### Recent Precipitation Across the Watershed



Stations





Good area not present (unlike 2020 and 2021). Could be because of several years of "dry weather." The annual average precipitation over the 2006 to 2023 time period is 12.8 inches.

|                       | 2020 | 2021 | 2022 | 2023 |
|-----------------------|------|------|------|------|
| Poor<br>Average       | 81   | 81   | 81   | 81   |
| Poor                  | 76   | 69   | 89   | 76   |
| <mark>Marginal</mark> | 7    | 18   | 12   | 5    |
| Good                  | 16   | 19   | 4    | 5    |
| Total<br>Transects    | 99   | 106  | 105  | 86   |



### Recent Precipitation Across the Watershed



Stations





Good area not present (unlike 2020 and 2021). Could be because of several years of "dry weather." The annual average precipitation over the 2006 to 2023 time period is 12.8 inches.

|                       | 2020 | 2021 | 2022 | 2023 |
|-----------------------|------|------|------|------|
| Poor<br>Average       | 81   | 81   | 81   | 81   |
| <mark>Poor</mark>     | 76   | 69   | 89   | 76   |
| <mark>Marginal</mark> | 7    | 18   | 12   | 5    |
| Good                  | 16   | 19   | 4    | 5    |
| Total<br>Transects    | 99   | 106  | 105  | 86   |



# Habitat Projects Implemented

- Native fish habitat projects have been implemented in areas such as the Santa Ana River mainstem and tributaries,
  - Such as the SBVMWD-led Santa Ana Sucker Conservation and Conjunctive