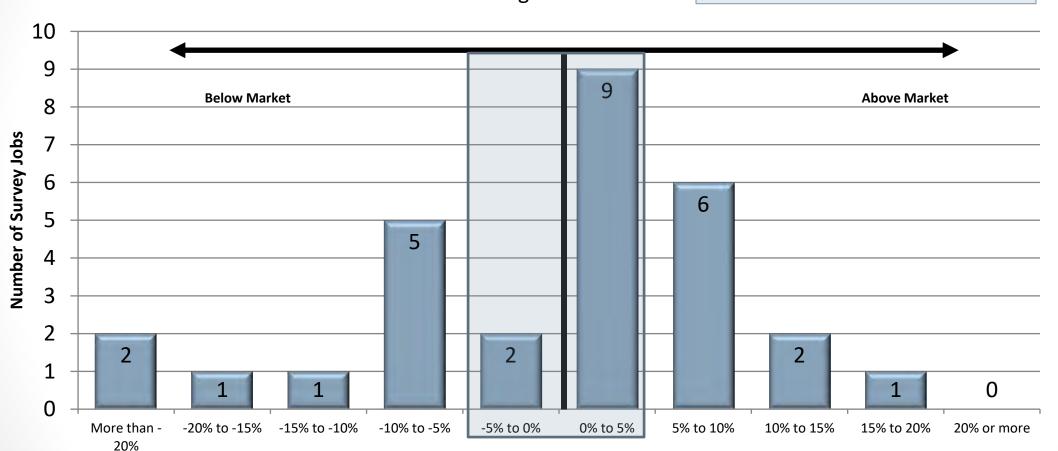

## Market Summary – Base Salary

0.3% Below Median, On Average

**Relationship to Median** 