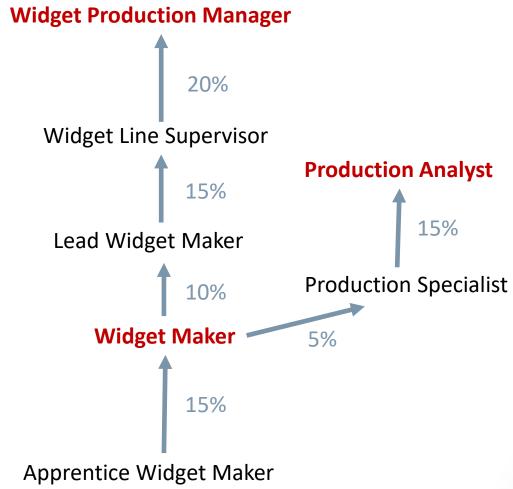

- Establish benchmarks
- Analyze internal relationship

Salary Setting Methodology

- Establish % differentials
- Supported by analysis of compensable factors
  - Role/Responsibility
  - Qualifications/Expertise
  - Decision Making/Autonomy
  - Resource Responsibility
  - Contacts/Working Relations