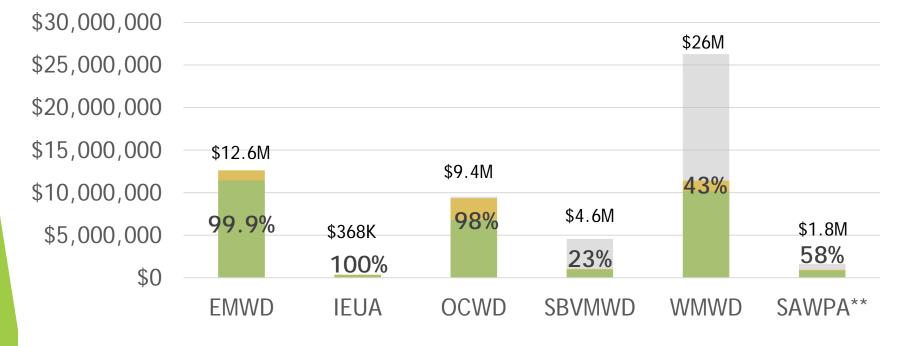

#### Grant Payment Status By SARCCUP Agency (Percent of Total Grant Shown)

Notes:

\*Payment outstanding due to 10% retention withheld on each grant amount included in invoice, or lag in payment from last quarter's invoice.

\*\*Includes funding for Woodard & Curran and Water Use Efficiency Tasks.

|                                   | EMWD         | IEUA      | OCWD        | SBVMWD      | WMWD         | SAWPA**     |
|-----------------------------------|--------------|-----------|-------------|-------------|--------------|-------------|
| Grant Paid                        | \$11,426,818 | \$330,706 | \$6,818,132 | \$975,078   | \$10,190,491 | \$850,364   |
| Total Outstanding Grant Payments* | \$1,188,257  | \$36,745  | \$2,533,192 | \$60,874    | \$1,220,804  | \$93,757    |
| Total Grant (Amendment No. 2)     | \$12,621,835 | \$367,968 | \$9,529,817 | \$4,565,932 | \$26,283,723 | \$1,630,726 |