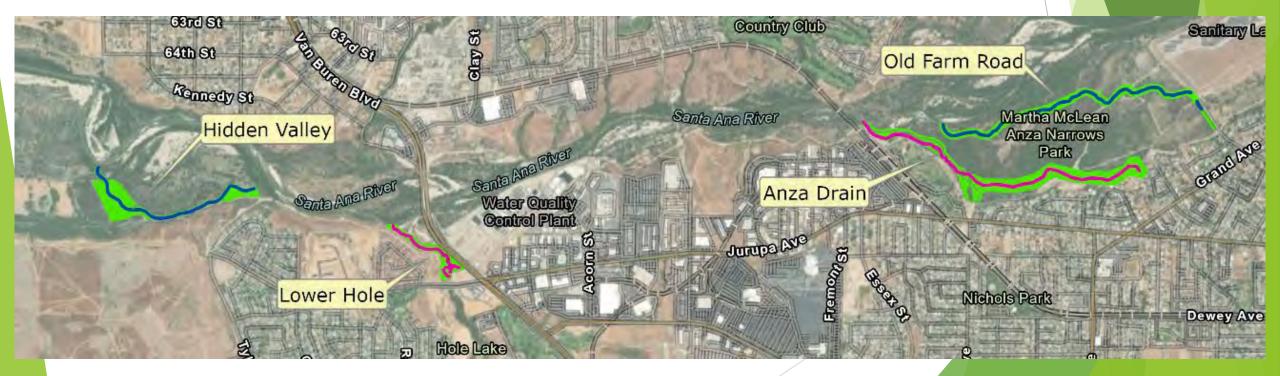

#### Elsinore Basin Well

- New extraction wells with PFAS treatment
- Allows movement of extracted SARCCUP supplies from Elsinore groundwater basins

Sound Barrier

Santa Ana Sucker Habitat

#### Benefits:

- 2.8 miles of stream habitat (red)
- 60 acres riparian habitat surrounding the streams (green)