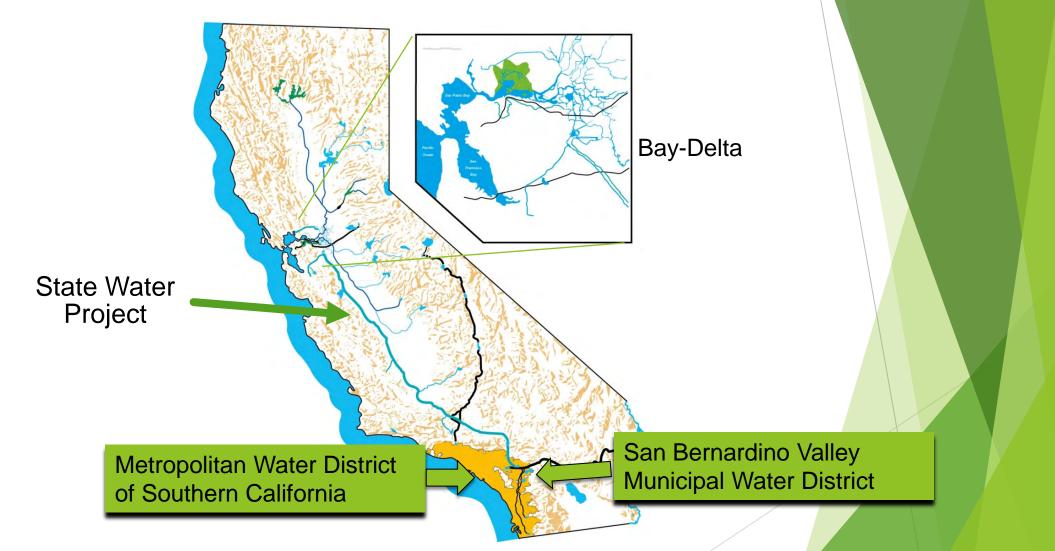

#### Sources\* of SARCCUP Wet Year Water

\*Additional imported sources may come from other entities (i.e. rice farmers in Central Valley) but will largely involve the State Water Project facilities.