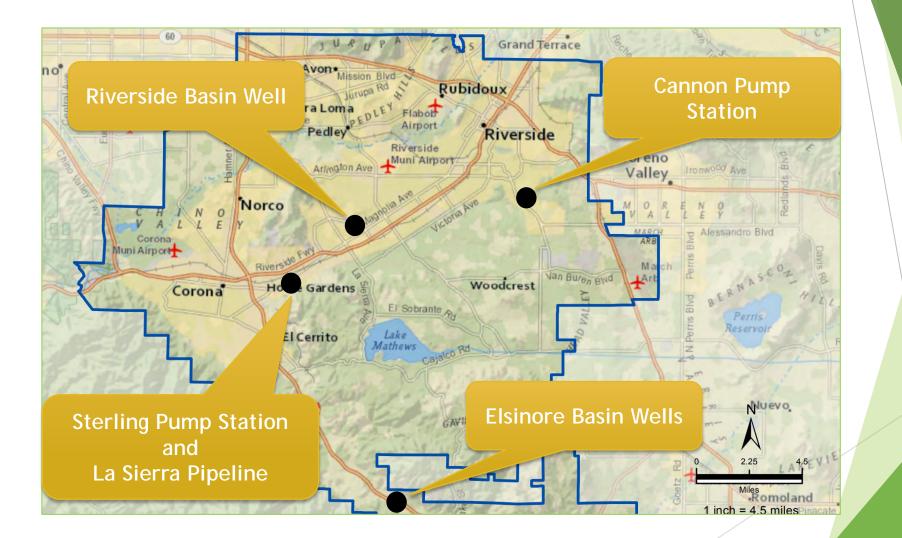

Sterling Pump Station, Riverside-Arlington Basin Facilities, And Elsinore Basin Wells

#### Sterling Pump Station and La Sierra Pipeline

- Completed in 2022
- ~\$40 million
- Benefits:
  - Connection between Chino Desalter II to Arlington Desalter System to Mills Gravity Line
  - Allows movement of extracted SARCCUP supplies to move to JCSD, Norco, Corona, Western retail, Temescal Valley, and Elsinore Valley

#### Interconnections

- Design complete and construction procurement underway
- Construction Kickoff July 2023
- Connection between Riverside Public Utilities and Western
- Allows movement of extracted SARCCUP supplies from San Bernardino Basin Area, Riverside, and Riverside-Arlington groundwater basins

#### **Riverside Basin Well**

- Drilling rig enroute and installation underway
- Drilling commences April 2023
- New extraction well
- Allows movement of extracted SARCCUP supplies from San Bernardino Basin Area, Riverside, and Riverside-Arlington groundwater basins

#### Elsinore Basin Well

- New extraction wells with PFAS treatment
- Allows movement of extracted SARCCUP supplies from Elsinore groundwater basins

Sound Barrier

Santa Ana Sucker Habitat