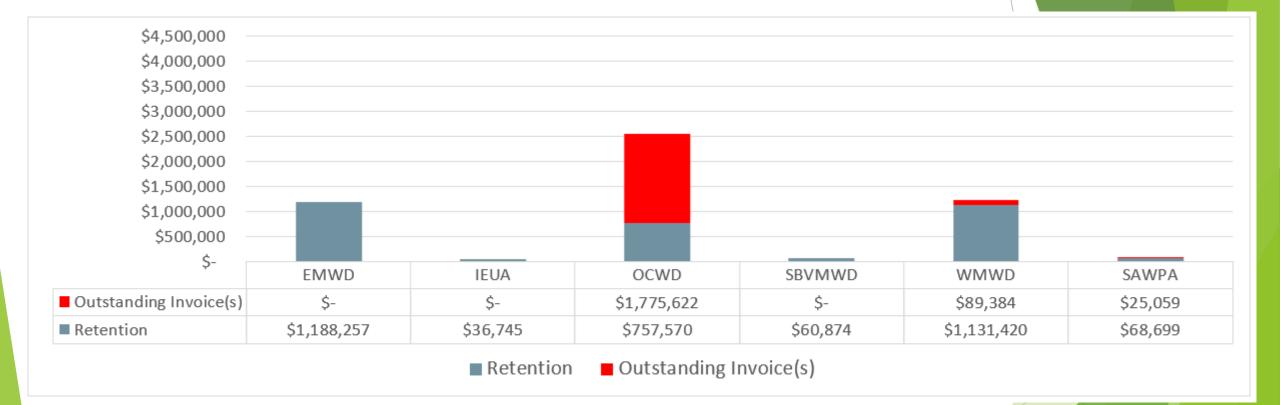

#### More Detail on Outstanding Grant Payments (Through December 2022)

Notes:

- Retention will be withheld by DWR until complete invoicing of overall SARCCUP Project.
- Last paid invoice from DWR was for reimbursing expenses incurred by SARCCUP agencies through June 30, 2022.