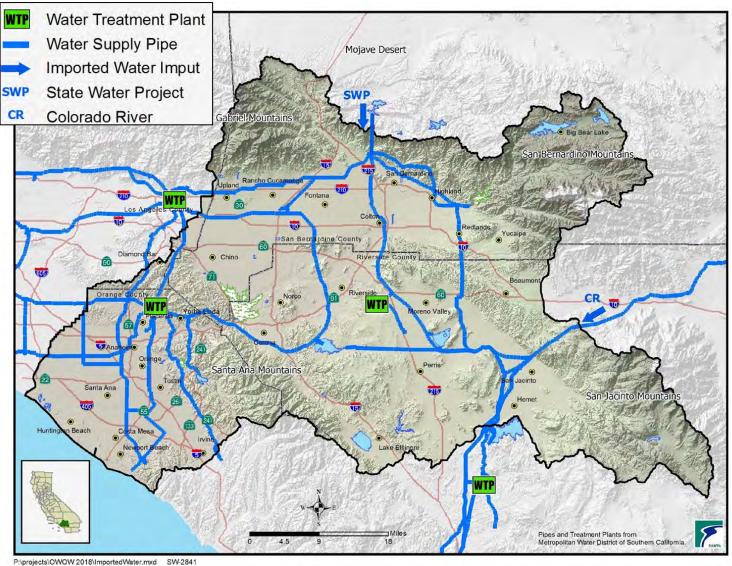

## Existing Network of Major Pipelines in the Watershed

Operations of SARCCUP relies on these existing facilities for transfer of water between basins.