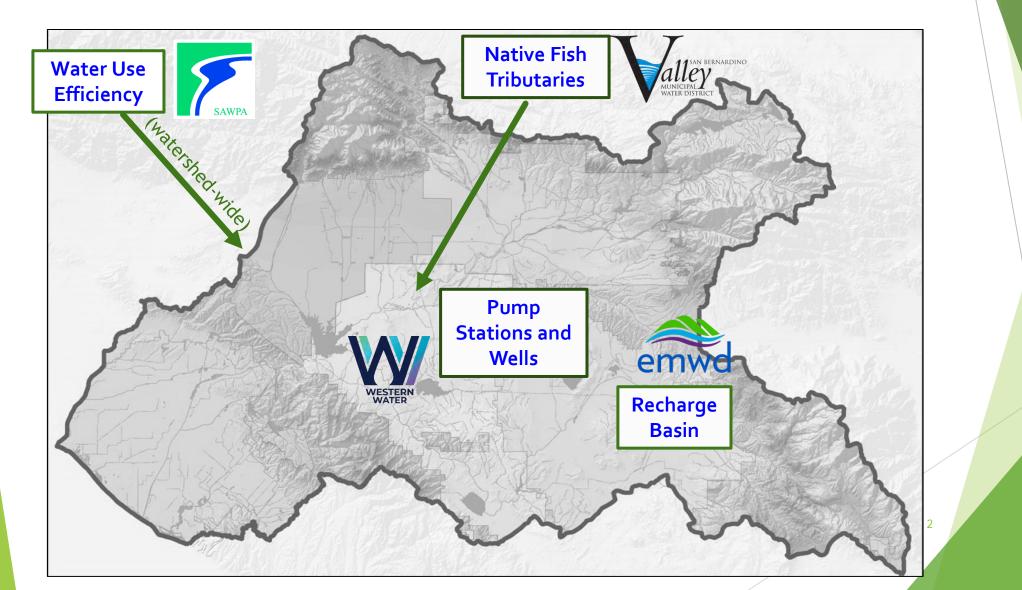

#### SARCCUP Project Update Locations

San Jacinto Groundwater Basin Facilities

## Existing Network of Major Pipelines in the Watershed

Operations of SARCCUP relies on these existing facilities for transfer of water between basins.