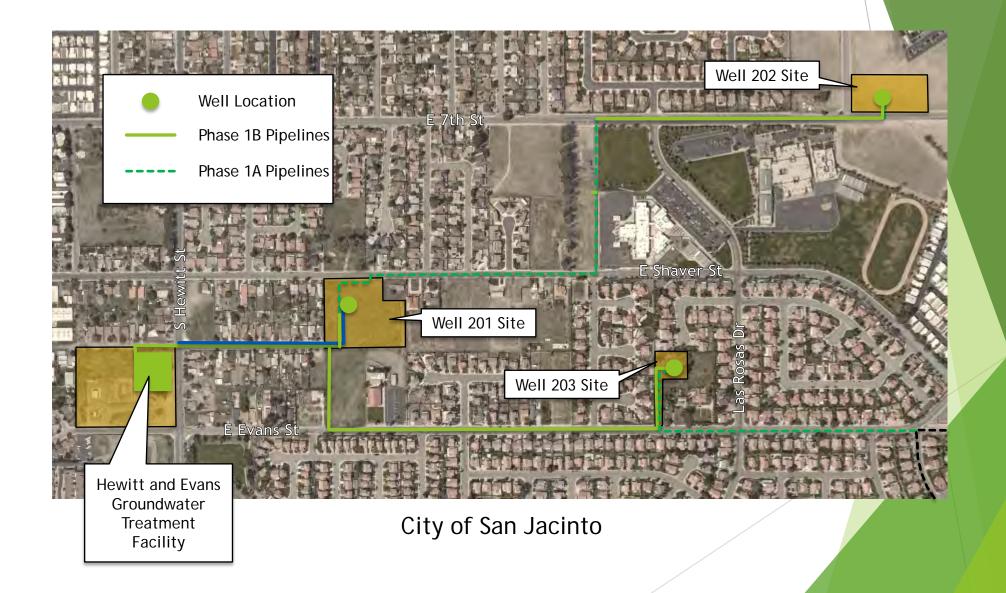

#### Wells 201, 202, and 203 Program Overview

Well 203 Building, March 2023

#### Upcoming Construction Activities

- Well 201
  - Electrical and control installations ongoing
  - Installation of blow off pond equipment
- Well 202
  - Electrical and control installations ongoing
  - Install sliding vehicular gates
- Well 203
  - Building finishes and painting
  - Installation of concrete pads for various equipment
- Estimated construction completion in late 2023

Well 201 Piping, January 2023

Well 201 Generator, January 2023

Well 202 Site, January 2023