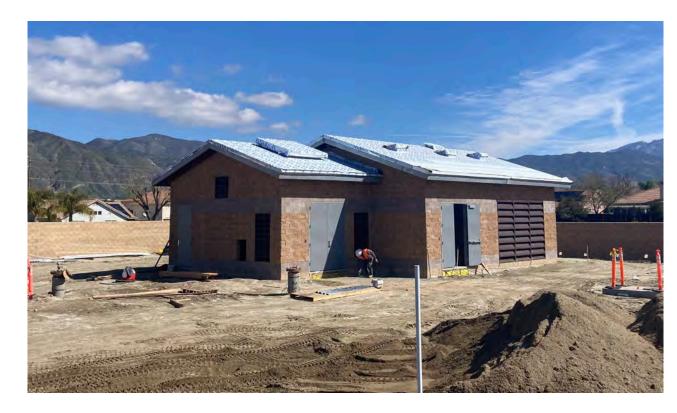

| \$10,190,491 | \$850,364   |
| Total Outstanding Grant Payments* | \$1,188,257  | \$36,745  | \$2,533,192 | \$60,874    | \$1,220,804  | \$93,757    |
| Total Grant (Amendment No. 2)     | \$12,621,835 | \$367,968 | \$9,529,817 | \$4,565,932 | \$26,283,723 | \$1,630,726 |

#### More Detail on Outstanding Grant Payments (Through December 2022)



Notes:

- Retention will be withheld by DWR until complete invoicing of overall SARCCUP Project.
- Last paid invoice from DWR was for reimbursing expenses incurred by SARCCUP agencies through June 30, 2022.



# SARCCUP Project Updates

SAWPA Member Agencies & SAWPA PA 23 Committee | April 4, 2023 Item No. 5.B



#### SARCCUP Project Update Locations





San Jacinto Groundwater Basin Facilities

#### Wells 201, 202, and 203 Program Overview





Well 203 Building, March 2023

#### Upcoming Construction Activities

- Well 201
  - Electrical and control installations ongoing
  - Installation of blow off pond equipment
- Well 202
  - Electrical and control installations ongoing
  - Install sliding vehicular gates
- Well 203
  - Building finishes and painting
  - Installation of concrete pads for various equipment
- Estimated construction completion in late 2023



Well 201 Piping, January 2023



Well 201 Generator, January 2023



Well 202 Site, January 2023

#### Hewitt and Evans GWTF, Phase 1 - Project Schedule

- Target Construction Advertisement Nov 2023
- Bid Opening Jan 2024
- Recommendation for Award of Contract
  - February 2024 O&E Committee
  - March 2024 Board
- Approximately two-year Construction Phase
  - Complete in