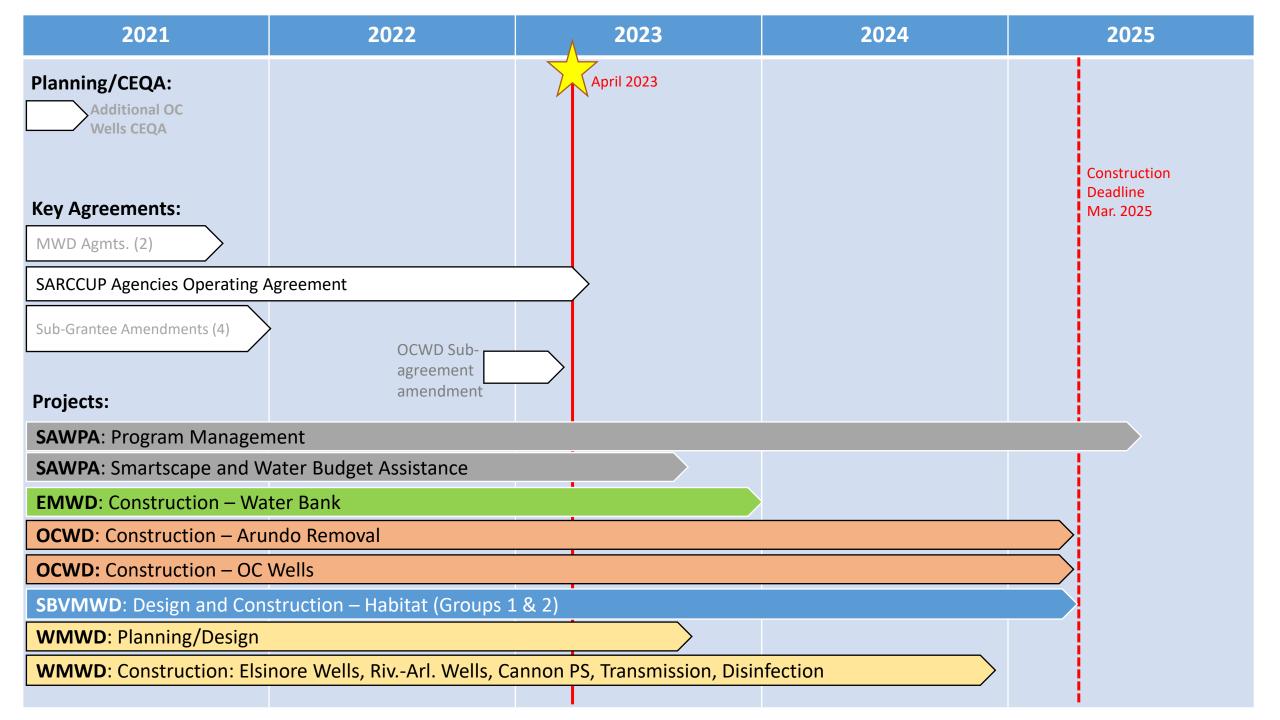

#### Hewitt and Evans GWTF, Phase 1 - Project Schedule

- Target Construction Advertisement Nov 2023
- Bid Opening Jan 2024
- Recommendation for Award of Contract
  - February 2024 O&E Committee
  - March 2024 Board
- Approximately two-year Construction Phase
  - Complete in Spring 2026

#### Interconnections

- Design complete and construction procurement underway
- Construction Kickoff July 2023
- Connection between Riverside Public Utilities and Western
- Allows movement of extracted SARCCUP supplies from San Bernardino Basin Area, Riverside, and Riverside-Arlington groundwater basins

#### **Riverside Basin Well**

- Drilling rig enroute and installation underway
- Drilling commences April 2023
- New extraction well
- Allows movement of extracted SARCCUP supplies from San Bernardino Basin Area, Riverside, and Riverside-Arlington groundwater basins