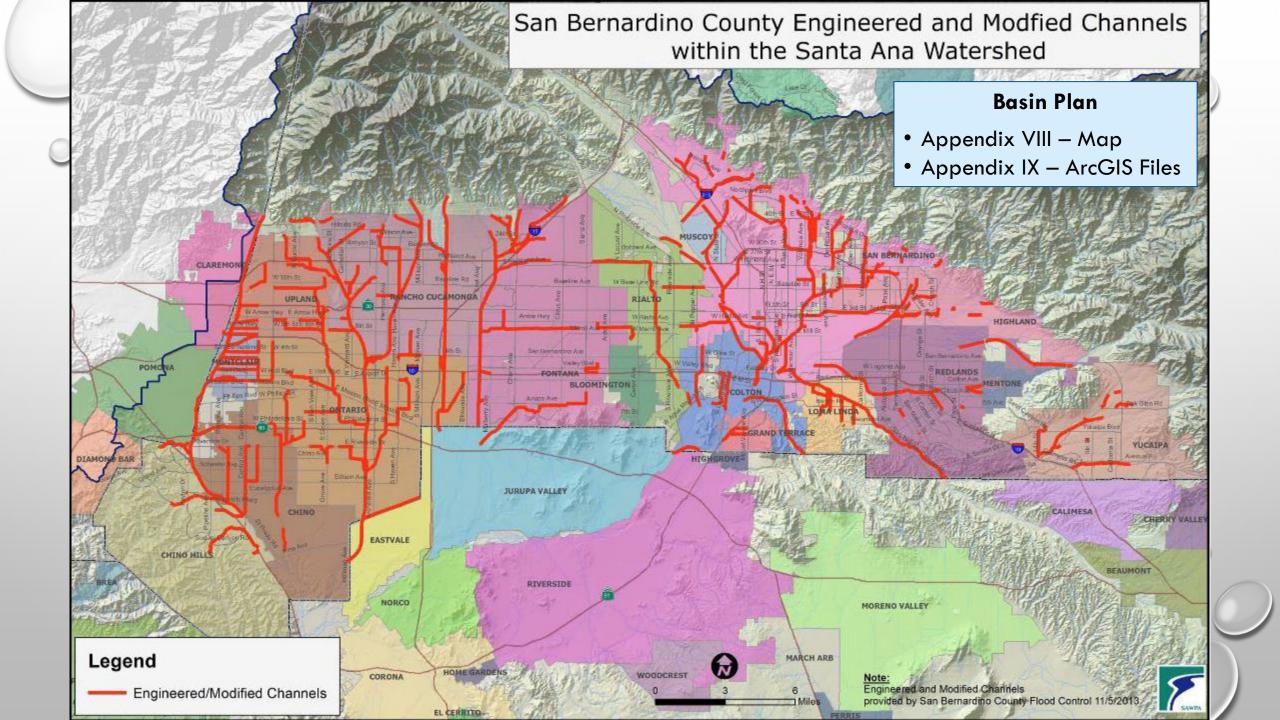

TASK FORCE

AUGUST 23, 2021



- UNDERSTAND CURRENT STATUS OF SANTA ANA WATER BOARD STAFFING LIMITATIONS
- UNDERSTAND MSAR BACTERIAL INDICATOR TMDL COMPLIANCE REQUIREMENTS FOR EXISTING
   TMDL
- BRAINSTORM TASK FORCE ACTIVITIES THAT COULD ASSIST TASK FORCE MEMBERS WITH TMDL
   COMPLIANCE

# CONTROLLABLE V. UNCONTROLLABLE BACTERIA SOURCES

#### CONTROLLABLE SOURCES

- IMPROPER USE OF FERTILIZERS
- IMPROPER HANDLING OF PET WASTES.
- CROSS-CONNECTIONS
- LEAKY SEWER CONNECTIONS
- SANITARY SEWER OVERFLOWS
- IMPROPER MANAGEMENT OF CAFO WASTE
- RUNOFF FROM YARDS
- HOMELESS ENCAMPMENTS

#### UNCONTROLLABLE SOURCES

- WILDLIFE ACTIVITY & WASTE
- BACTERIAL REGROWTH WITHIN SEDIMENT OR BIOFILM
- RESUSPENSION FROM DISTURBED SEDIMENT
- CONCENTRATIONS OF SEMI-WILD WATERFOWL
- SHEDDING DURING SWIMMING









Indicator TMDLs for Bacterial Indicators

WLA for Urban Runoff, including stormwater

WLAs for CAFOs

LAs for Agricultural Runoff

**LA for Natural Sources** 

Dry Summer Conditions: April 1 through October 31, no later than December 31, 2015

E. Coli <113 organisms/100 mL (5-sample/30-day mean)

No more than 10% of samples exceed 212 organisms/100 mL in any 30-day period

Wet Winter Conditions: November 1 through March 31, no later than December 31, 2025

E. Coli <113 organisms/100 mL (5-sample/30-day mean)

No more than 10% of samples exceed 212 organisms/100 mL in any 30-day period

## TABLE 5-9X – TMDLS FOR BACTERIAL INDICATORS IN MIDDLE SANTA ANA RIVER WATERBODIES

### **Existing TMDL Compliance Mechanisms**



Phase I MS4s
Implement dry season CBRPs
CBRPs = WQBELs
Wet weather C