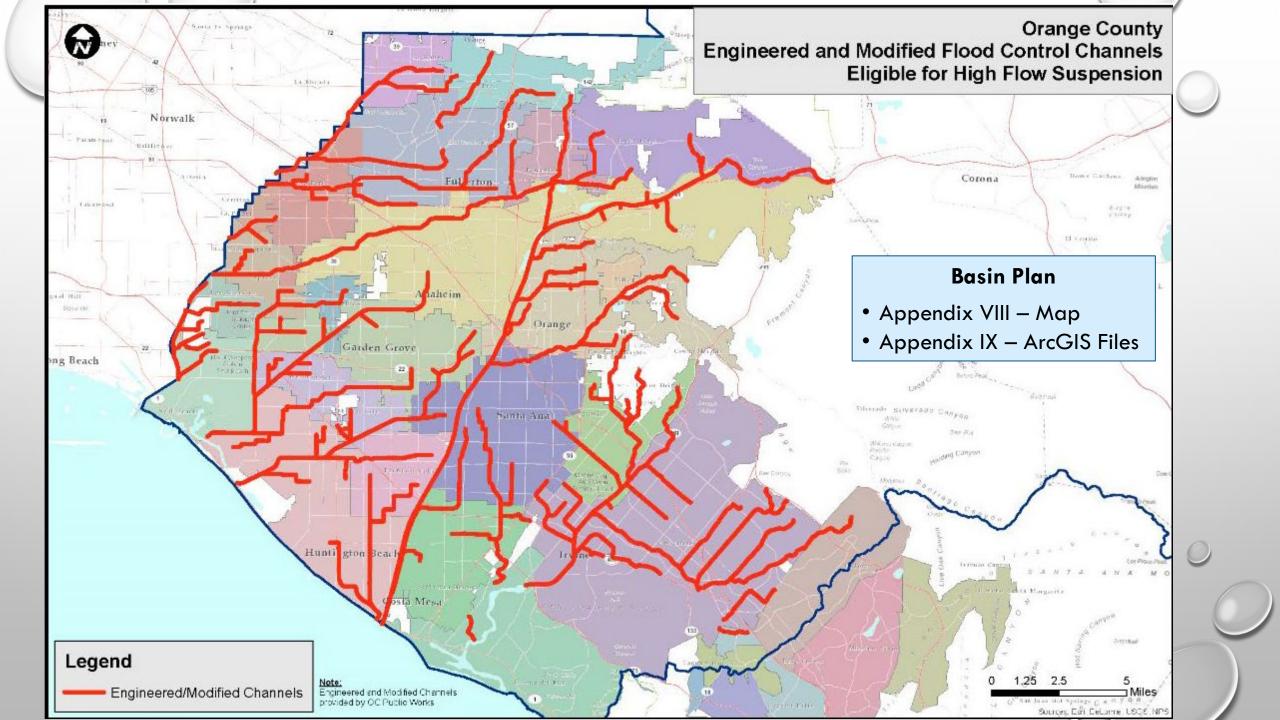

SK FORCE

AUGUST 23, 2021



- UNDERSTAND CURRENT STATUS OF SANTA ANA WATER BOARD STAFFING LIMITATIONS
- UNDERSTAND MSAR BACTERIAL INDICATOR TMDL COMPLIANCE REQUIREMENTS FOR EXISTING
   TMDL
- BRAINSTORM TASK FORCE ACTIVITIES THAT COULD ASSIST TASK FORCE MEMBERS WITH TMDL
   COMPLIANCE

# CONTROLLABLE V. UNCONTROLLABLE BACTERIA SOURCES

#### CONTROLLABLE SOURCES

- IMPROPER USE OF FERTILIZERS
- IMPROPER HANDLING OF PET WASTES.
- CROSS-CONNECTIONS
- LEAKY SEWER CONNECTIONS
- SANITARY SEWER OVERFLOWS
- IMPROPER MANAGEMENT OF CAFO WASTE
- RUNOFF FROM YARDS
- HOMELESS ENCAMPMENTS

#### UNCONTROLLABLE SOURCES

- WILDLIFE ACTIVITY & WASTE
- BACTERIAL REGROWTH WITHIN SEDIMENT OR BIOFILM
- RESUSPENSION FROM DISTURBED SEDIMENT
- CONCENTRATIONS OF SEMI-WILD WATERFOWL
- SHEDDING DURING SWIMMING









Indicator TMDLs for Bacterial Indicators

WLA for Urban Runoff, including stormwater

WLAs for CAFOs

LAs for Agricultural Runoff

**LA for Natural Sources** 

Dry Summer Conditions: April 1 through October 31, no later than December 31, 2015

E. Coli <113 organisms/100 mL (5-sample/30-day mean)

No more than 10% of samples exceed 212 organisms/100 mL in any 30-day period

Wet Winter Conditions: November 1 through March 31, no later than December 31, 2025

E. Coli <113 organisms/100 mL (5-sample/30-day mean)

No more than 10% of samples exceed 212 organisms/100 mL in any 30-day period

## TABLE 5-9X – TMDLS FOR BACTERIAL INDICATORS IN MIDDLE SANTA ANA RIVER WATERBODIES

### **Existing TMDL Compliance Mechanisms**



Phase I MS4s
Implement dry season CBRPs
CBRPs = WQBELs
Wet weather CBR