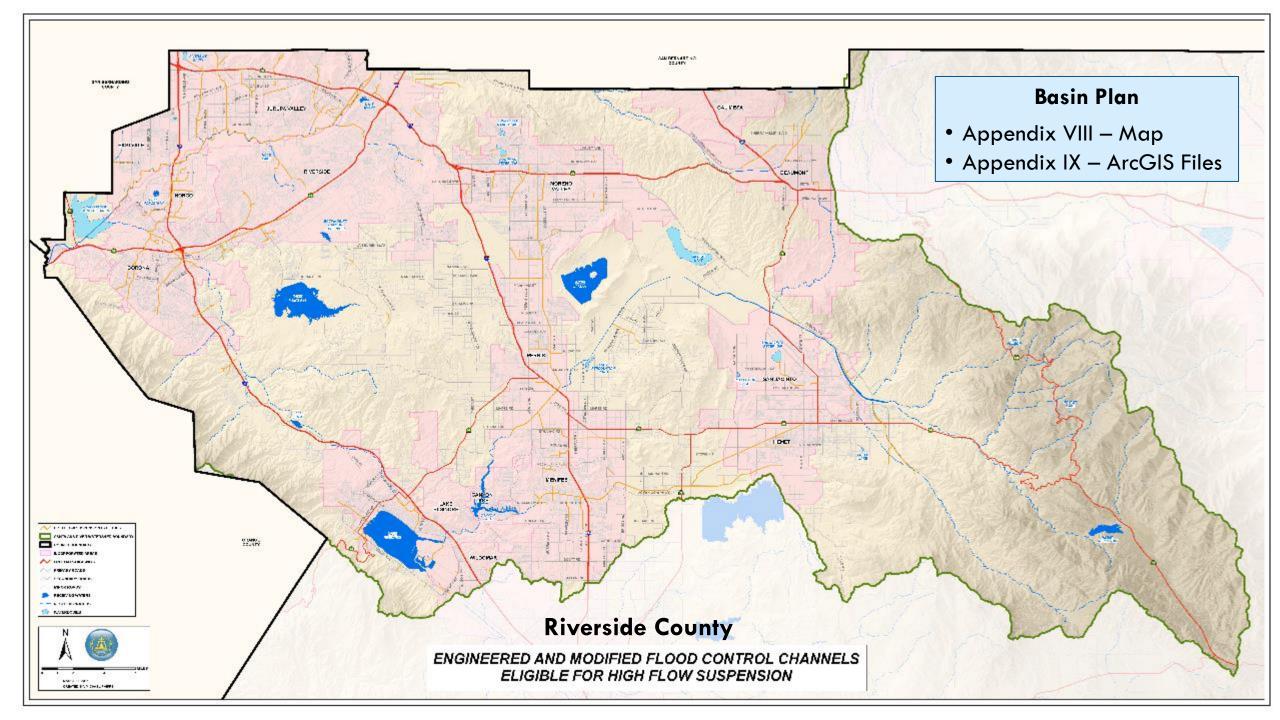

A TASK FORCE

AUGUST 23, 2021



- UNDERSTAND CURRENT STATUS OF SANTA ANA WATER BOARD STAFFING LIMITATIONS
- UNDERSTAND MSAR BACTERIAL INDICATOR TMDL COMPLIANCE REQUIREMENTS FOR EXISTING
   TMDL
- BRAINSTORM TASK FORCE ACTIVITIES THAT COULD ASSIST TASK FORCE MEMBERS WITH TMDL
   COMPLIANCE

# CONTROLLABLE V. UNCONTROLLABLE BACTERIA SOURCES

#### CONTROLLABLE SOURCES

- IMPROPER USE OF FERTILIZERS
- IMPROPER HANDLING OF PET WASTES.
- CROSS-CONNECTIONS
- LEAKY SEWER CONNECTIONS
- SANITARY SEWER OVERFLOWS
- IMPROPER MANAGEMENT OF CAFO WASTE
- RUNOFF FROM YARDS
- HOMELESS ENCAMPMENTS

#### UNCONTROLLABLE SOURCES

- WILDLIFE ACTIVITY & WASTE
- BACTERIAL REGROWTH WITHIN SEDIMENT OR BIOFILM
- RESUSPENSION FROM DISTURBED SEDIMENT
- CONCENTRATIONS OF SEMI-WILD WATERFOWL
- SHEDDING DURING SWIMMING









Indicator TMDLs for Bacterial Indicators

WLA for Urban Runoff, including stormwater

WLAs for CAFOs

LAs for Agricultural Runoff

**LA for Natural Sources** 

Dry Summer Conditions: April 1 through October 31, no later than December 31, 2015

E. Coli <113 organisms/100 mL (5-sample/30-day mean)

No more than 10% of samples exceed 212 organisms/100 mL in any 30-day period

Wet Winter Conditions: November 1 through March 31, no later than December 31, 2025

E. Coli <113 organisms/100 mL (5-sample/30-day mean)

No more than 10% of samples exceed 212 organisms/100 mL in any 30-day period

## TABLE 5-9X – TMDLS FOR BACTERIAL INDICATORS IN MIDDLE SANTA ANA RIVER WATERBODIES

### **Existing TMDL Compliance Mechanisms**



Phase I MS4s
Implement dry season CBRPs
CBRPs = WQBELs
Wet weather