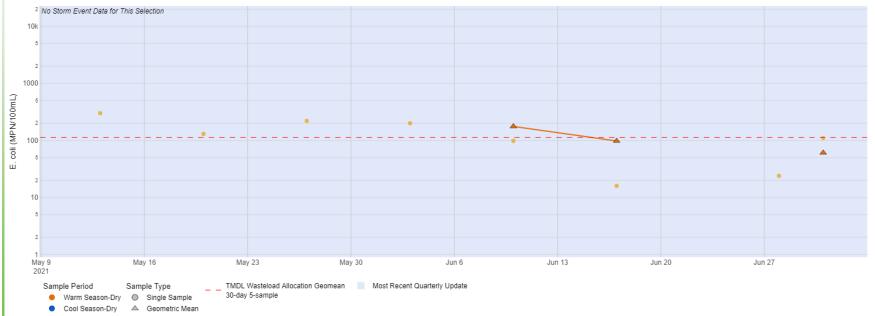

#### WW-S4 Santa River @ Pedley

WW-S4 - Santa Ana River Reach 3 at Pedley Avenue (E. coli) for 2016 - 2021

<sup>14</sup> \* Sampling originally scheduled for June 24<sup>th</sup> was delayed until June 28<sup>th</sup> due to wet weather