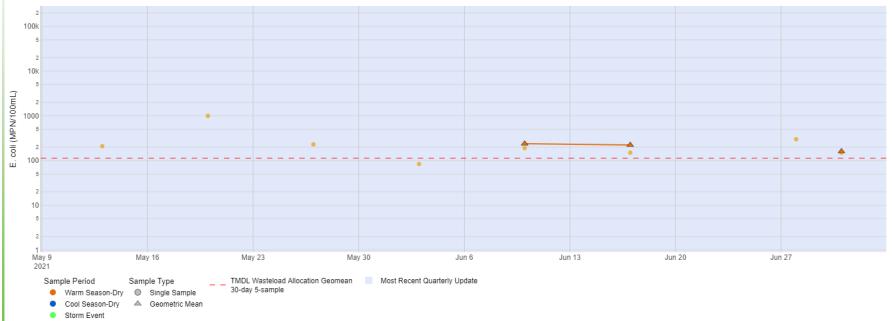

WW-MISSION - Santa Ana River at Mission Blvd. Bridge (E. coli) for 2019 - 2021

**MISSION** 