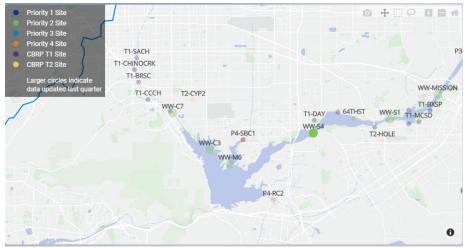

### P1-5 Mill Creek Reach 2

Priority 1 Site

Priority 2 Site Priority 3 Site Priority 4 Site CBRP T1 Site CBRP T2 Site Larger circles indicate data updated last quark

P3-OC1

P1-5

P3-SBC1 P3-ST3

P1-3

P3-RC1