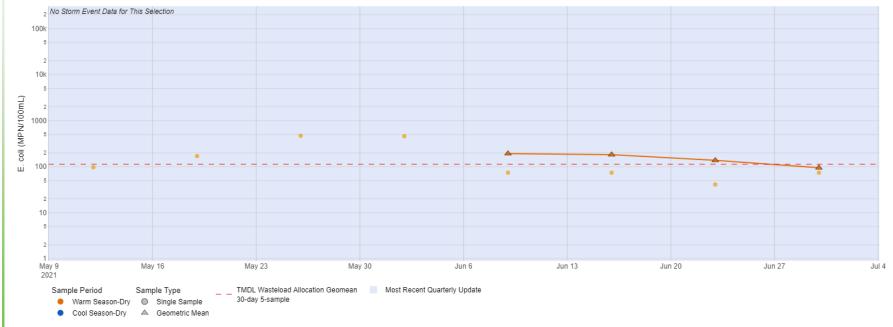

WW-MISSION - Santa Ana River at Mission Blvd. Bridge (E. coli) for 2019 - 2021

**MISSION** 

#### \* Samples collected at MISSION are not for TMDL compliance assessment

- 5-week sampling for P3-SBC1 and P3-RC1 wrapped up last week
- Sampling for Warm Creek and San Tim Creek reaches 1A, 2, and 3 to begin this week and wrap up the week of September 19<sup>th</sup>