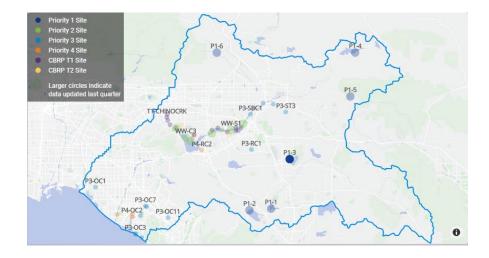

### P1-5 Mill Creek Reach 2

Priority 1 Site

Priority 2 Site Priority 3 Site Priority 4 Site CBRP T1 Site CBRP T2 Site Larger circles indicate data updated last quark

P3-OC1

P1-5

P3-SBC1 P3-ST3

P1-3

P3-RC1

WW-S1

TICHINOCRK

WW-C3

P1-6 Lytle Creek