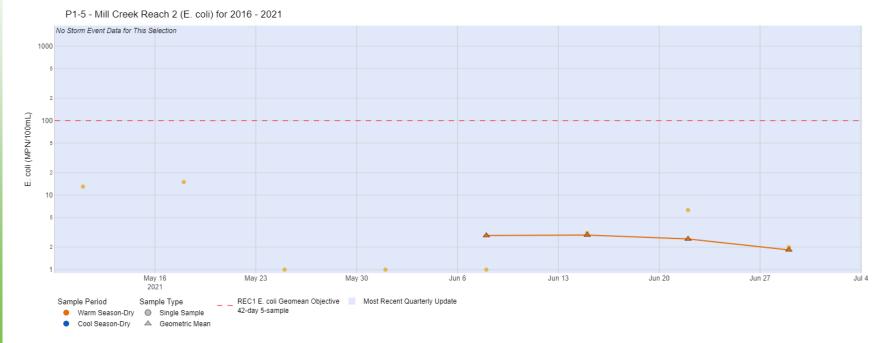

### P1-5 Mill Creek Reach 2

Priority 1 Site

Priority 2 Site Priority 3 Site Priority 4 Site CBRP T1 Site CBRP T2 Site Larger circles indicate data updated last quark

P3-OC1

P1-5

P3-SBC1 P3-ST3

P1-3

P3-RC1