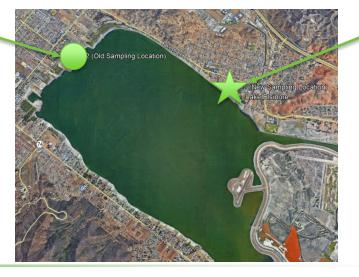

#### Old Sampling Location

#### New Sampling Location

| Site ID              | Site Description                            | County         | Latitude | Longitude |
|----------------------|---------------------------------------------|----------------|----------|-----------|
| WW-M6                | Mil-Cucamonga Creek below<br>Wetlands       | San Bernardino | 33.9268  | -117.6250 |
| WW-C7                | Chino Creek at Central Avenue               | San Bernardino | 33.9737  | -117.6889 |
| WW-C3                | Prado Park Lake                             | San Bernardino | 33.9400  | -117.6473 |
| WW-S1                | Santa Ana River Reach 3 at<br>MWD Crossing  | Riverside      | 33.9681  | -117.4479 |
| WW-S4                | Santa Ana River Reach 3 at<br>Pedley Avenue | Riverside      | 33.9552  | -117.5327 |
| MISSION <sup>1</sup> | Santa Ana River at Mission Blvd.<br>Bridge  | Riverside      | 33.9906  | -117.3951 |