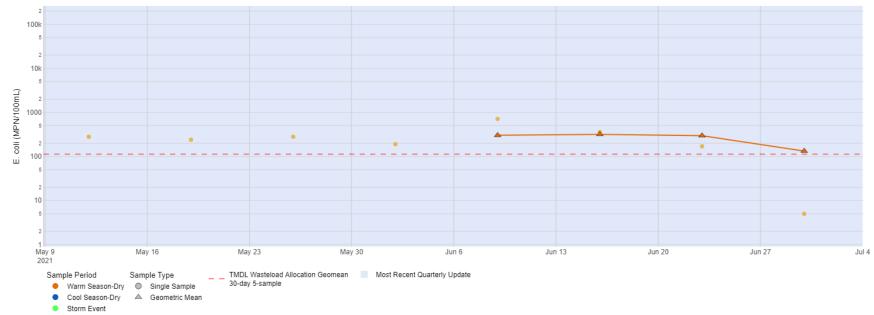

#### WW-S1 Santa Ana River @ MWD

WW-S1 - Santa Ana River Reach 3 at MWD Crossing (E. coli) for 2016 - 2021

<sup>15</sup> \* Sampling originally scheduled for June 24<sup>th</sup> was delayed until June 28<sup>th</sup> due to wet weather