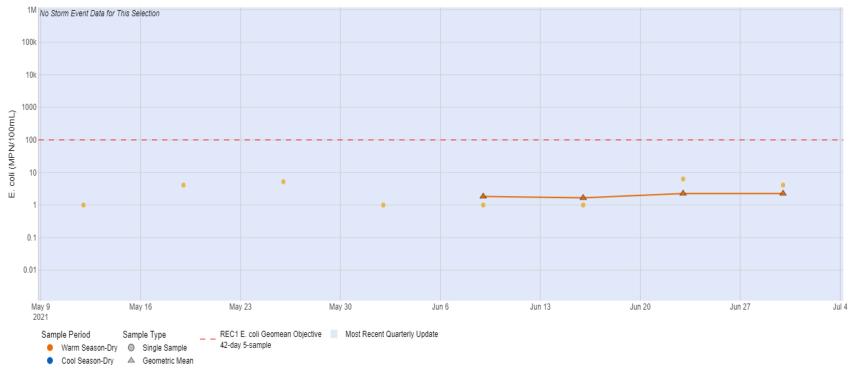

### P1-5 Mill Creek Reach 2

Priority 1 Site

Priority 2 Site Priority 3 Site Priority 4 Site CBRP T1 Site CBRP T2 Site Larger circles indicate data updated last quark

P3-OC1

P1-5

P3-SBC1 P3-ST3

P1-3

P3-RC1

WW-S1

TICHINOCRK

WW-C3

P1-6 Lytle Creek