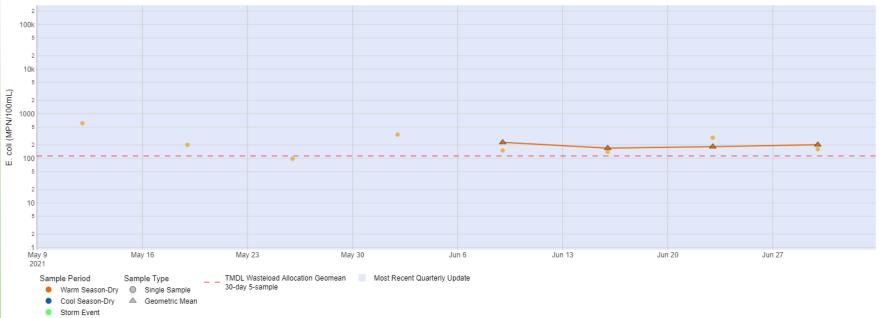

#### WW-S1 Santa Ana River @ MWD

WW-S1 - Santa Ana River Reach 3 at MWD Crossing (E. coli) for 2016 - 2021

<sup>15</sup> \* Sampling originally scheduled for June 24<sup>th</sup> was delayed until June 28<sup>th</sup> due to wet weather