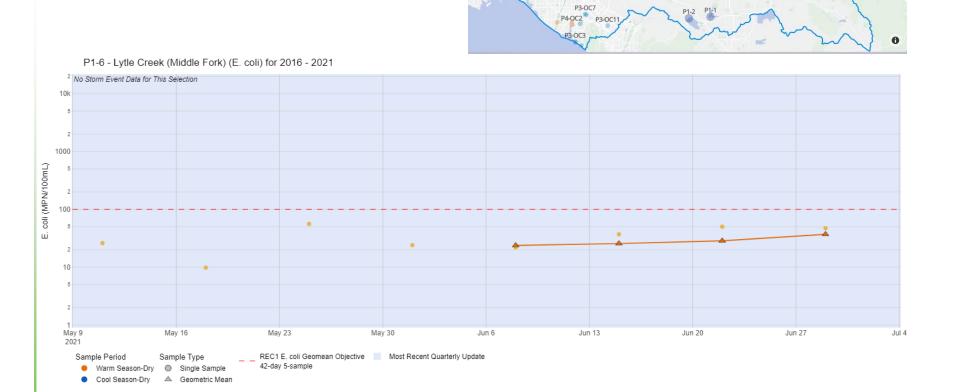

# Santa Ana Regional Monitoring Program

August 2021 Update

Steven Wolosoff Paul Caswell

8/23/21





### Outline

#### 2021 Sampling Season Update

- Priority 1
- Priority 2
- Priority 3
- Priority 4

#### Sampling site/ Monitoring Plan updates



### P1-1 Canyon Lake



P1-1 - Canyon Lake at Holiday Harbor (E. coli) for 2016 - 2021



### P1-2 Lake Elsinore



P1-2 - Lake Elsinore (Enterococcus) for 2019 - 2021



#### P1-3 Lake Perris



P1-3 - Lake Perris (E. coli) for 2016 - 2021



#### P1-4 Big Bear Lake



P1-4 - Big Bear Lake at Swim Beach (E. coli) for 2016 - 2021



### P1-5 Mill Creek Reach 2







Priority 1 Site

Priority 2 Site Priority 3 Site Priority 4 Site CBRP T1 Site CBRP T2 Site Larger circles indicate data updated last quark

P3-OC1

P1-5

P3-SBC1 P3-ST3

P1-3

P3-RC1

WW-S1

TICHINOCRK

WW-C3

P1-6 Lytle Creek



#### WW-C7 Chino Creek



WW-C7 - Chino Creek at Central Avenue (E. coli) for 2016 - 2021



#### WW-C3 Prado Park Lake



WW-C3 - Prado Park Lake (E. coli) for 2015 - 2021



#### WW-M6 Mill-Cucamonga Creek



WW-M6 - Mill-Cucamonga Creek below Wetlands (E. coli) for 2016 - 2021



#### WW-S4 Santa River @ Pedley



WW-S4 - Santa Ana River Reach 3 at Pedley Avenue (E. coli) for 2016 - 2021



<sup>14</sup> \* Sampling originally scheduled for June 24<sup>th</sup> was delayed until June 28<sup>th</sup> due to wet weather

#### WW-S1 Santa Ana River @ MWD



WW-S