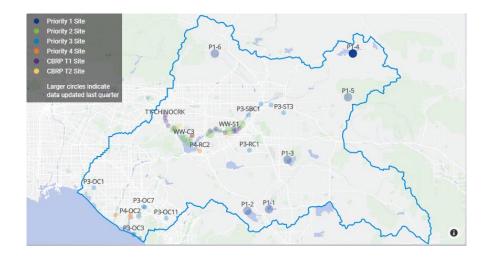

### P1-5 Mill Creek Reach 2

Priority 1 Site

Priority 2 Site Priority 3 Site Priority 4 Site CBRP T1 Site CBRP T2 Site Larger circles indicate data updated last quark

P3-OC1

P1-5

P3-SBC1 P3-ST3

P1-3

P3-RC1

WW-S1

TICHINOCRK

WW-C3

P1-6 Lytle Creek