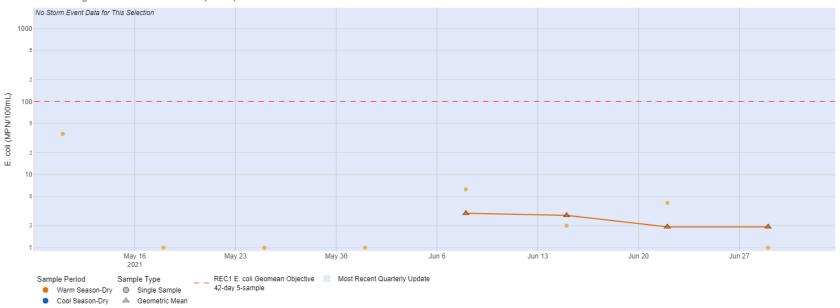

#### WW-S1 Santa Ana River @ MWD

WW-S1 - Santa Ana River Reach 3 at MWD Crossing (E. coli) for 2016 - 2021

<sup>15</sup> \* Sampling originally scheduled for June 24<sup>th</sup> was delayed until June 28<sup>th</sup> due to wet weather

WW-MISSION - Santa Ana River at Mission Blvd. Bridge (E. coli) for 2019 - 2021

**MISSION** 