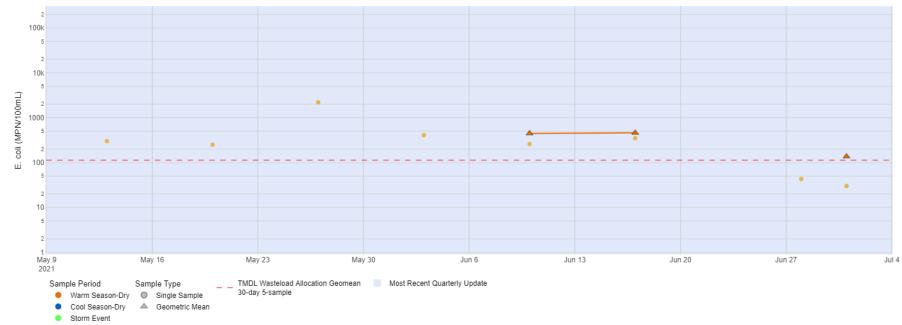

#### WW-C7 Chino Creek

WW-C7 - Chino Creek at Central Avenue (E. coli) for 2016 - 2021