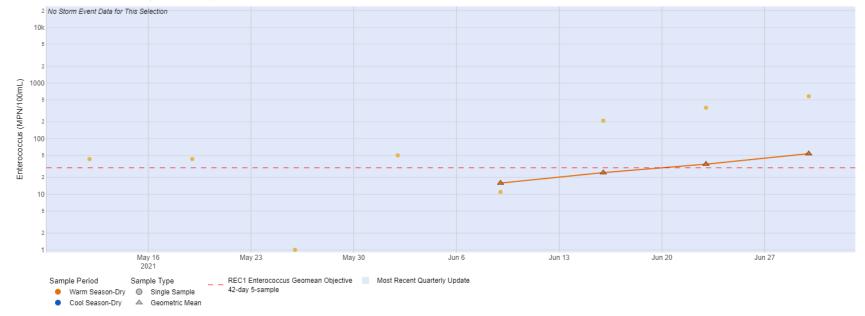

# Santa Ana Regional Monitoring Program

August 2021 Update

Steven Wolosoff Paul Caswell

8/23/21





### Outline

#### 2021 Sampling Season Update

- Priority 1
- Priority 2
- Priority 3
- Priority 4

#### Sampling site/ Monitoring Plan updates



### P1-1 Canyon Lake



P1-1 - Canyon Lake at Holiday Harbor (E. coli) for 2016 - 2021



### P1-2 Lake Elsinore



P1-2 - Lake Elsinore (Enterococcus) for 2019 - 2021



#### P1-3 Lake Perris



P1-3 - Lake Perris (E. coli) for 2016 - 2021



#### P1-4 Big Bear Lake



P1-4 - Big Bear Lake at Swim Beach (E. coli) for 2016 - 2021



### P1-5 Mill Creek Reach 2







Priority 1 Site

Priority 2 Site Priority 3 Site Priority 4 Site CBRP T1 Site CBRP T2 Site Larger circles indicate data updated last quark

P3-OC1

P1-5

P3-SBC1 P3-ST3

P1-3

P3-RC1

WW-S1

TICHINOCRK

WW-C3

P1-6 Lytle Creek



#### WW-C7 Chino Creek



WW-C7 - Chino Creek at Central Avenue (E. coli) for 2016 - 2021



#### WW-C3 Prado Park Lake



WW-C3 - Prado Park Lake (E. coli) for 2015 - 2021



#### WW-M6 Mill-Cucamonga Creek



WW-M6 - Mill-Cucamonga Creek below Wetlands (E. coli) for 2016 - 2021



#### WW-S4 Santa River @ Pedley



WW-S4 - Santa Ana River Reach 3 at Pedley Avenue (