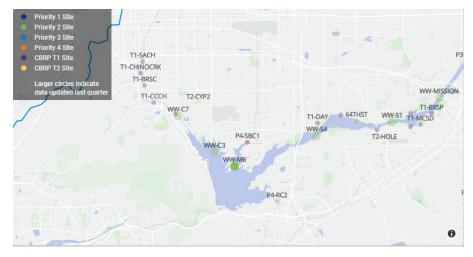

### P1-5 Mill Creek Reach 2

Priority 1 Site

Priority 2 Site Priority 3 Site Priority 4 Site CBRP T1 Site CBRP T2 Site Larger circles indicate data updated last quark

P3-OC1

P1-5

P3-SBC1 P3-ST3

P1-3

P3-RC1