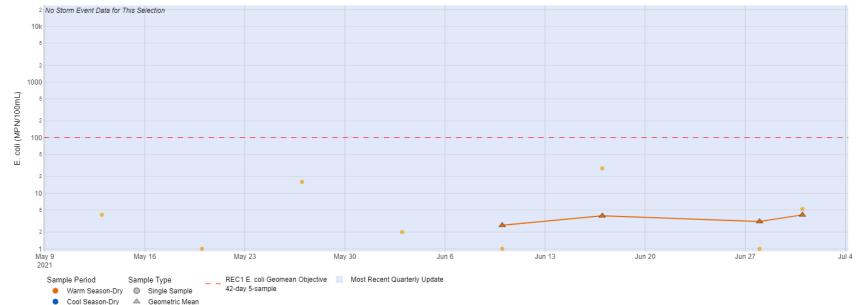

### P1-5 Mill Creek Reach 2

Priority 1 Site

Priority 2 Site Priority 3 Site Priority 4 Site CBRP T1 Site CBRP T2 Site Larger circles indicate data updated last quark

P3-OC1

P1-5

P3-SBC1 P3-ST3

P1-3

P3-RC1