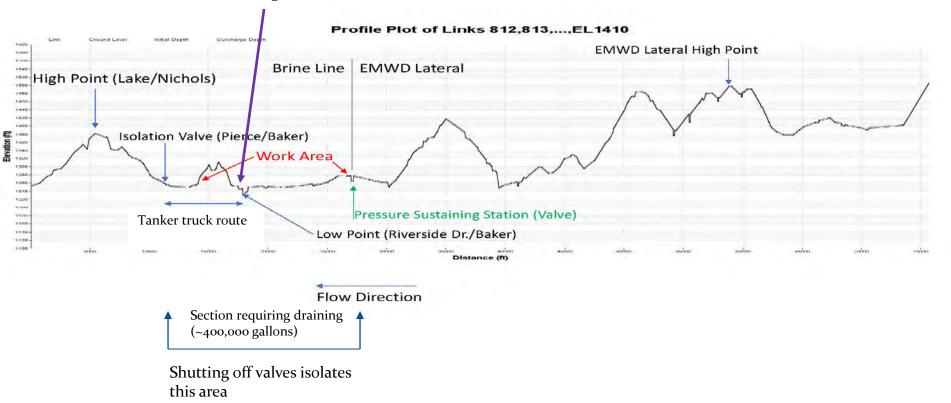

# Reach 5 – Hydraulic Profile

Draining location

Draining blow-off – Baker Street

# Line Draining

• Use of 5,000 gallon tanker trucks to drain between 250,000 to 400,000 gallons. Cost about 1/3 (\$25,000) of installing a 6,400 ft flow bypass pipe/pump system

• Receive and file.