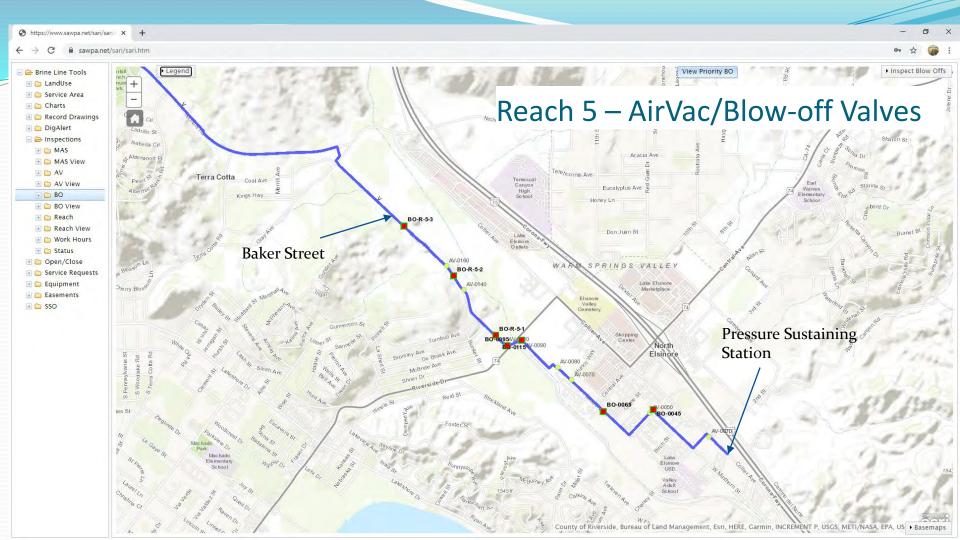

# Reach 5 – Hydraulic Profile

Draining location

Draining blow-off – Baker Street