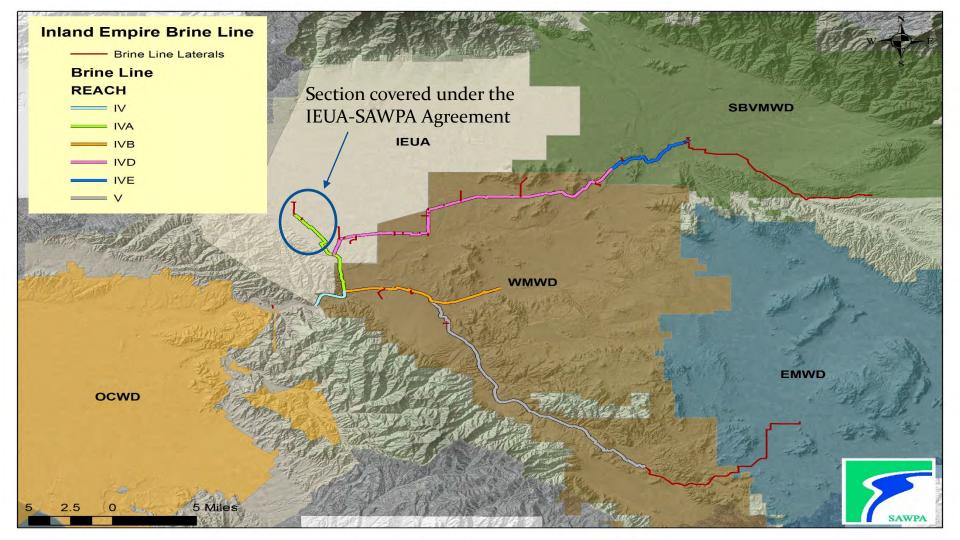

## SAWPA-WMWD Mutual Aid Agreement Carlos Quintero, Operations Manager PA24 Committee November 3, 2020 Item No. 5.A.

 Authorize the General Manager to execute the Mutual Aid Agreement between Western Municipal Water District (WMWD) and the Santa Ana Watershed Project Authority (SAWPA).



#### SAWPA-WMWD Mutual Aid Agreement

- WMWD has historically supported Brine Line Operations under previous O&M agreements
- SAWPA has been hiring operations staff and is selfperforming most day-to-day activities
- The existing O&M agreement is no longer needed

#### SAWPA-WMWD Mutual Aid Agreement

- Agreement allows WMWD or SAWPA to provide assistance to each other during emergencies.
- Actual costs to be paid by the Agency receiving mutual aid.

 Authorize the General Manager to execute the Mutual Aid Agreement between Western Municipal Water District (WMWD) and the Santa Ana Watershed Project Authority (SAWPA).



## Inland Empire Brine Line Reach 5 Valve Replacement Carlos Quintero, Operations Manager PA24 Committee | November 3, 2020 Item No. 5.B.

• Receive and file





# Reach