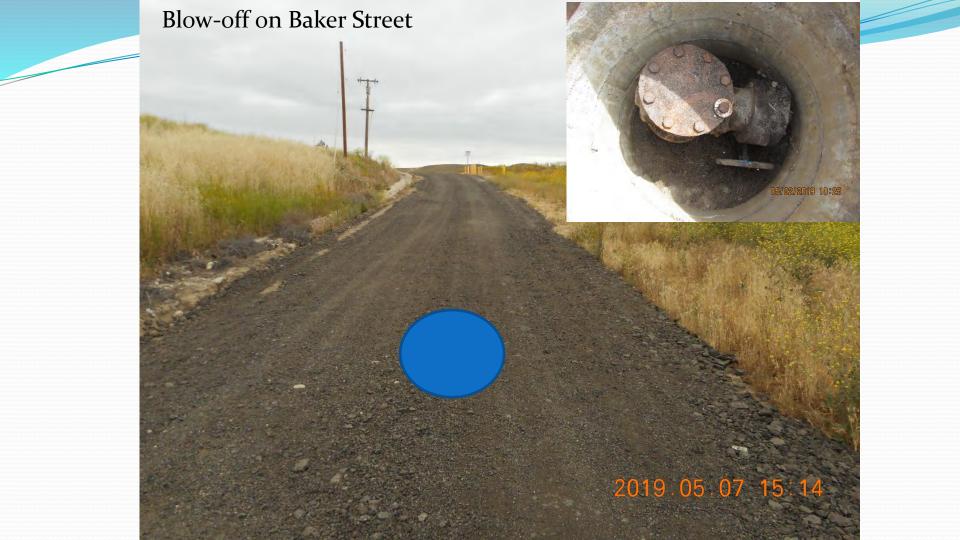

# Reach 5 – Hydraulic Profile

Draining location

Draining blow-off – Baker Street