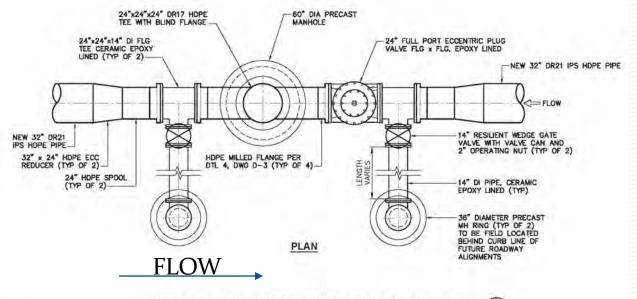

during emergencies.
- Actual costs to be paid by the Agency receiving mutual aid.

 Authorize the General Manager to execute the Mutual Aid Agreement between Western Municipal Water District (WMWD) and the Santa Ana Watershed Project Authority (SAWPA).



## Inland Empire Brine Line Reach 5 Valve Replacement Carlos Quintero, Operations Manager PA24 Committee | November 3, 2020 Item No. 5.B.

• Receive and file





# Reach 5 – Hydraulic Profile

Draining location





Draining blow-off – Baker Street



# Pasadena Street





# Line Draining



• Use of 5,000 gallon tanker trucks to drain between 250,000 to 400,000 gallons. Cost about 1/3 (\$25,000) of installing a 6,400 ft flow bypass pipe/pump system

• Receive and file.



# MAS at Baker/Pierce Street



# MAS at Baker/Pierce (detail)



#### MAINTENANCE ACCESS STRUCTURE - B DETAIL

| /17/16 | PC/NH | KEP  |          |      | CONFORMED DRAWINGS | 0% 44 (5) (7) - 540<br>(5) (4) (7) - 520<br>(5) (7) (7) (7) (7) (7) (7) (7) (7) (7) (7 | UNDERGROUND SCRUDE ALRPT<br>CALL: TOLL FREE<br>1-800 |
|--------|-------|------|----------|------|--------------------|----------------------------------------------------------------------------------------|------------------------------------------------------|
| /27/17 | NH    | JS   | D        | 1.1  | RECORD DRAWINGS    | Am (2017) 111-                                                                         | 227-2600 7                                           |
| DATE   | DRWN  | CHKD | APPRONAL | DATE | REMARKS            | DATE LANUARY 201