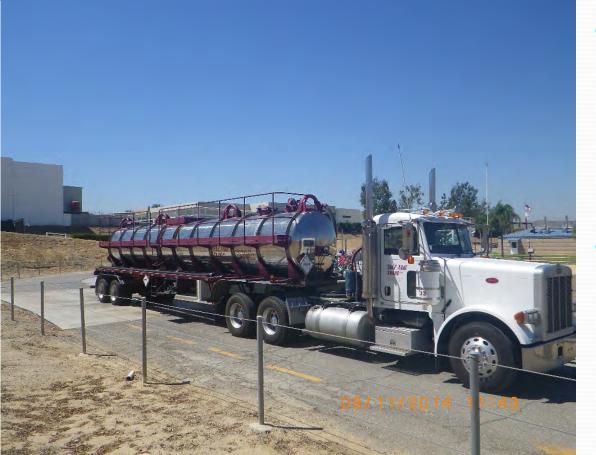

# Line Draining

• Use of 5,000 gallon tanker trucks to drain between 250,000 to 400,000 gallons. Cost about 1/3 (\$25,000) of installing a 6,400 ft flow bypass pipe/pump system

• Receive and file.