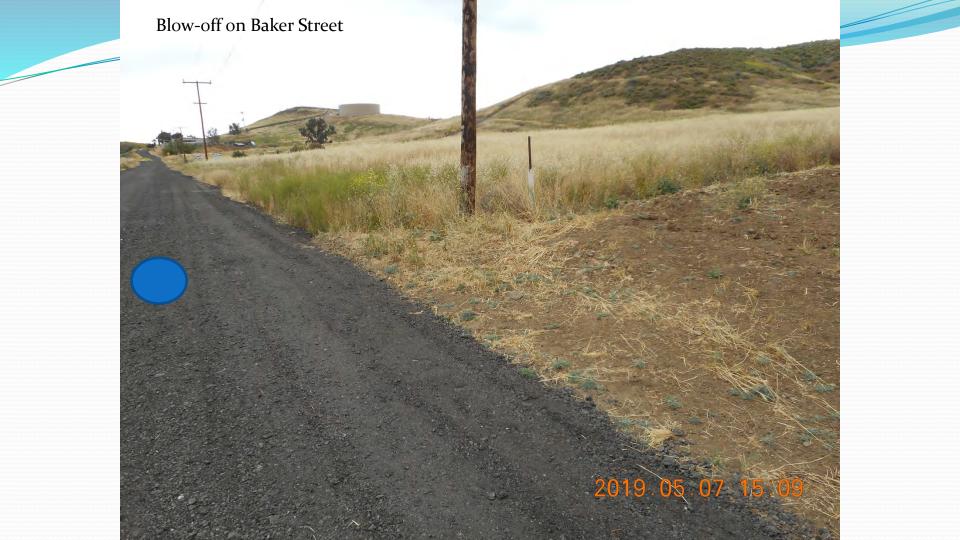

# Reach 5 – Hydraulic Profile

Draining location

Draining blow-off – Baker Street