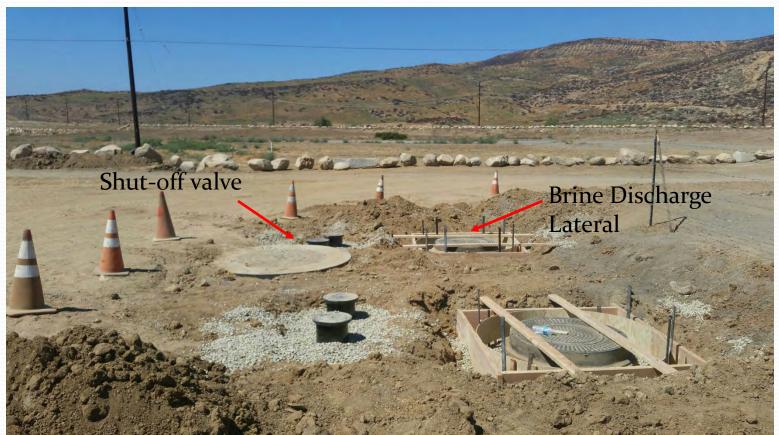

provide assistance to each other during emergencies.
- Actual costs to be paid by the Agency receiving mutual aid.

 Authorize the General Manager to execute the Mutual Aid Agreement between Western Municipal Water District (WMWD) and the Santa Ana Watershed Project Authority (SAWPA).



## Inland Empire Brine Line Reach 5 Valve Replacement Carlos Quintero, Operations Manager PA24 Committee | November 3, 2020 Item No. 5.B.

• Receive and file





# Reach 5 – Hydraulic Profile

Draining location





Draining blow-off – Baker Street



# Pasadena Street





# Line Draining



• Use of 5,000 gallon tanker trucks to drain between 250,000 to 400,000 gallons. Cost about 1/3 (\$25,000) of installing a 6,400 ft flow bypass pipe/pump system

• Receive and file.



# MAS at Baker/Pierce Street



# MAS at Baker/Pierce (detail)



#### MAINTENANCE ACCESS STRUCTURE - B DETAIL

| /17/16 | PC/NH | KEP  |          |      | CONFORMED DRAWINGS | 0% 44 (5) (7) - 540<br>(5) (4) (7) - 520<br>(5) (7) (7) (7) (7) (7) (7) (7) (7) (7) (7 | UNDERGROUND SCRUDE ALRPT<br>CALL: TOLL FREE<br>1-800 |
|--------|-------|------|----------|------|--------------------|----------------------------------------------------------------------------------------|------------------------------------------------------|
| /27/17 | NH    | JS   | D        | 1.1  | RECORD DRAWINGS    | Am (2017) 111-                                                                         | 227-2600 7                                           |
| DATE   | DRWN  | CHKD | APPRONAL | DATE | REMARKS            | DATE LANUARY 201