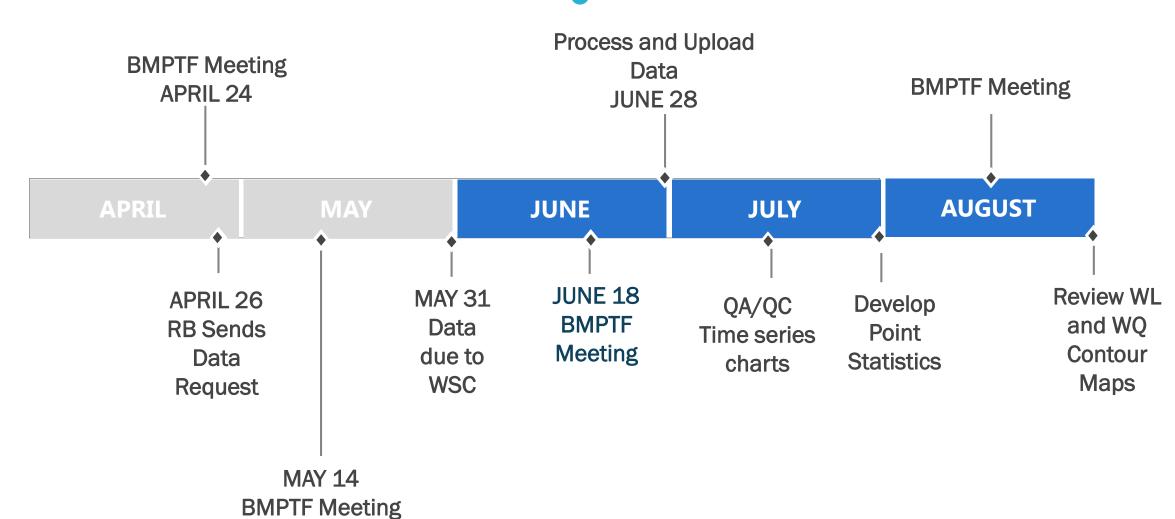

istrict            |
| 13 | Irvine Ranch Water District               | 31 | Western Heights Water Company         |
| 14 | Jurupa Community Services District        | 32 | Western Municipal Water District      |
| 15 | Loma Linda, City of                       |    | Western Riverside County Regional     |
| 16 | Muscoy Mutual Water Company               | 33 | Wastewater Authority                  |
| 17 | Orange County Water District              | 34 | Yucaipa Valley Water District         |
| 18 | Redlands, City of                         |    |                                       |
| 19 | Rialto, City of                           |    |                                       |

# 1: Data Gathering QA/QC, Process, and Upload Recent Data





Page 1 of 319

## **Near-term Schedule**



# QUESTIONS?