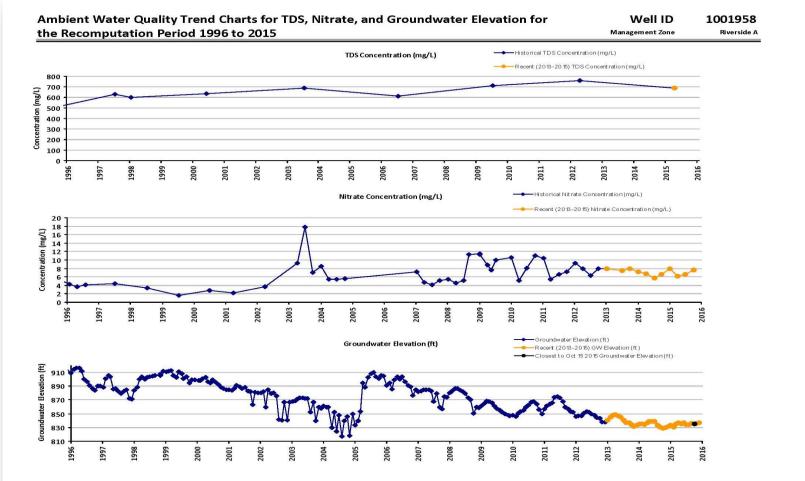

s Agency            | 30 | West Valley Water District            |
| 13 | Irvine Ranch Water District               | 31 | Western Heights Water Company         |
| 14 | Jurupa Community Services District        | 32 | Western Municipal Water District      |
| 15 | Loma Linda, City of                       |    | Western Riverside County Regional     |
| 16 | Muscoy Mutual Water Company               | 33 | Wastewater Authority                  |
| 17 | Orange County Water District              | 34 | Yucaipa Valley Water District         |
| 18 | Redlands, City of                         |    |                                       |
| 19 | Rialto, City of                           |    |                                       |

# 1: Data Gathering QA/QC, Process, and Upload Recent Data





Page 1 of 319

## **Near-term Schedule**



# QUESTIONS?