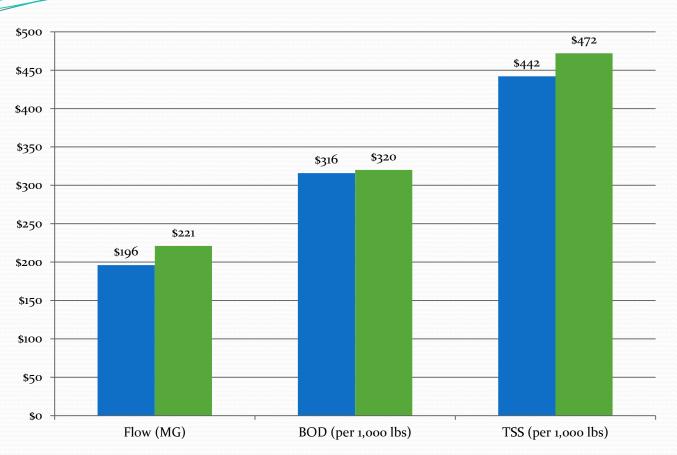

# Direct Dischargers Proposed Rates FY19-20

| FY     | Flow/MGD | BOD/1000 lbs | TSS/1000 lbs | Fixed Pipe (MGD) | Fixed T&D (MGD) |
|--------|----------|--------------|--------------|------------------|-----------------|
| 18-19  | \$946    | \$307        | \$429        | \$6.217          | \$12,607        |
| 19-20  | \$979    | \$316        | \$442        | \$6,398          | \$12,985        |
| 20-21* | \$1,038  | \$335        | \$469        | \$6,782          | \$13,764        |