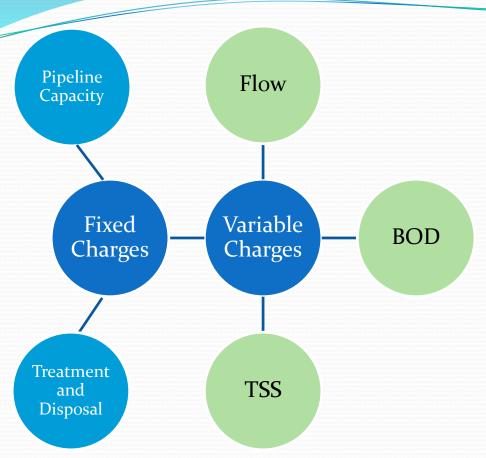

#### Brine Line Rate Components:

- Flow
  - Per Million Gallons
- Biochemical Oxygen Demand (BOD)
  - Per 1,000 lbs
- Total Suspended Solids (TSS)
  - Per 1,000 lbs
- Fixed Charges for Pipeline and Treatment and Disposal Capacity Owned
  - Per Million Gallons/Day