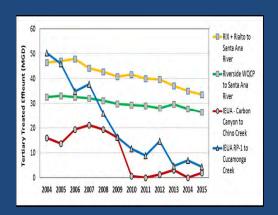

## Background

- Staff receives estimates of rate increases from OCSD
- Based on those estimates staff sets Brine Line Rates
- Many times, OCSD estimates have been far different from the rates they approve
- Estimated revenue shortfall for FYE 2020 is \$227,850

## **Budget shortfall**

Based on budgeted MG, BOD lbs. and TSS lbs.

| Rate component | Budget shortfall |
|----------------|------------------|
| Flow           | \$91,250         |
| BOD            | \$4,600          |
| TSS            | \$132,000        |
| TOTAL          | \$227,850        |