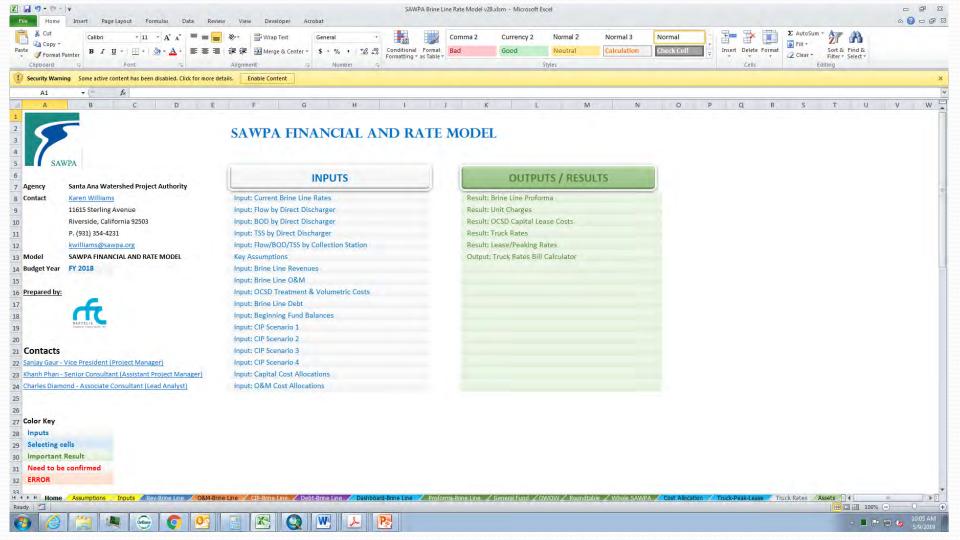

## **Policy Update**

- Current policy was approved in 2011
- Update needed to add a Rate Stabilization Fund and update references of an annual budget to a bi-annual budget

## Background

- Staff receives estimates of rate increases from OCSD
- Based on those estimates staff sets Brine Line Rates
- Many times, OCSD estimates have been far different from the rates they approve
- Estimated revenue shortfall for FYE 2020 is \$227,850

## **Objective**

- Having a Rate Stabilization Reserve will allow SAWPA the ability to absorb unplanned rate increases
- Will mitigate the year to year variability in the rates
- Will provide flexibility when informed of rate changes from OCSD
- Give customers rate predictability

### Rate Stabilization Reserve

- Reserve will mitigate the effects of occasional shortfalls in revenue from:
  - Unplanned or unexpectedly large rate increases
  - Weather factors (wet weather or drought events and natural disasters)
  - Increased water conservation
  - Poor regional economic conditions.
- No minimum balance for this reserve
- Utilized to pay revenue shortfalls that result from the conditions above

## Funding the Reserve

- Transfer \$1 million from the Brine Line Operating Reserve
- Operating Reserve has a balance of \$3,836,117 as of March 31, 2019
- Operating Reserve minimum amount should be equal to 90 days of total operating expenditures (less OCSD costs)
- Current reserve levels exceeds that minimum after the transfer

### Recommendation

- Approve the updated Reserve Policy adding the Rate Stabilization Reserve
- Authorize staff to transfer \$1 million from the Operating Reserve to the Rate Stabilization Reserve