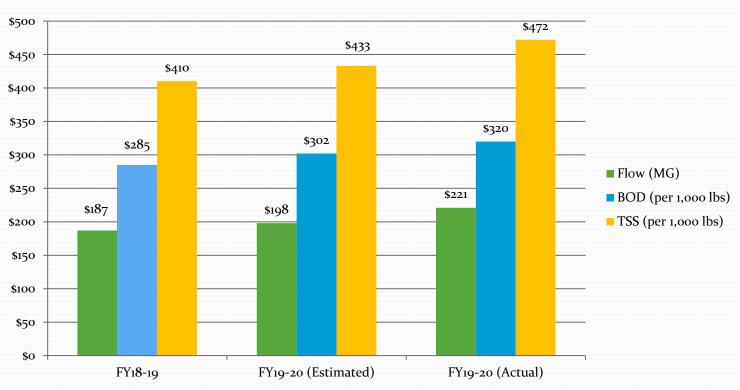

#### **OCSD** Rates

(budgeted vs. actual)

Flow (per MG) BOD (per 1,000 lbs) TSS (per 1,000 lbs)

- FY19-20 (Budgeted)
- FY19-20 (Actual)

# Questions??

OCSD – SAWPA Rates (FY15 through FY20)

|                          |          |          |          |          |          | ,                |
|--------------------------|----------|----------|----------|----------|----------|------------------|
| OCSD - SAWPA Rates       | FY 14-15 | 15-16    | 16-17    | 17-18    | 18-19    | 19-20 (Proposed) |
| Flow OCSD (per MGD)      | \$182.74 | \$178.94 | \$175.17 | \$175.68 | \$187.00 | \$221.00         |
| Flow SAWPA               | \$777.00 | \$817.00 | \$858.00 | \$901.00 | \$946.00 | \$979.00         |
|                          |          |          |          |          |          |                  |
| BOD OCSD (per 1,000 lbs) | \$290.16 | \$284.12 | \$278.14 | \$278.96 | \$285.00 | \$320.00         |
| BOD SAWPA                | \$295.00 | \$301.00 | \$307.00 | \$307.00 | \$307.00 | \$316.00         |
|                          |          |          |          |          |          |                  |
| TSS OCSD (per 1,000 lbs) | \$404.60 | \$396.19 | \$387.85 | \$388.99 | \$410.00 | \$472.00         |
| TSS SAWPA                | \$411.00 | \$420.00 | \$429.00 | \$429.00 | \$429.00 | \$442.00         |

#### OCSD – SAWPA Rates (FY15 through FY20)

| OCSD - SAWPA Rates        | FY 14-15 | 15-16    | 16-17    | 17-18    | 18-19    | 19-20 (Proposed) |
|---------------------------|----------|----------|----------|----------|----------|------------------|
| Flow OCSD (per MG)        | \$182.74 | \$178.94 | \$175.17 | \$175.68 | \$187.00 | \$221.00         |
| Increase from previous FY | 12.39%   | -2.08%   | -2.11%   | 0.29%    | 6.44%    | 18.18%           |
| Flow SAWPA                | \$777.00 | \$817.00 | \$858.00 | \$901.00 | \$946.00 | \$979.00         |
| Increase from previous FY | 5.57%    | 5.15%    | 5.02%    | 5.01%    | 4.99%    | 3.49%            |
|                           |          |          |          |          |          |                  |
| BOD OCSD (per 1,000 lbs)  | \$290.16 | \$284.12 | \$278.14 | \$278.96 | \$285.00 | \$320.00         |
| Increase from previous FY | 16.34%   | -2.08%   | -2.10%   | 0.29%    | 2.17%    | 12.28%           |
| BOD SAWPA                 | \$295.00 | \$301.00 | \$307.00 | \$307.00 | \$307.00 | \$316.00         |
| Increase from previous FY | 10.90%   | 2.03%    | 1.99%    | 0.00%    | 0.00%    | 2.93%            |
|                           |          |          |          |          |          |                  |
| TSS OCSD (per 1,000 lbs)  | \$404.60 | \$396.19 | \$387.85 | \$388.99 | \$410.00 | \$472.00         |
| Increase from previous FY | 9.30%    | -2.08%   | -2.11%   | 0.29%    | 5.40%    | 15.12%           |
| TSS SAWPA                 | \$411.00 | \$420.00 | \$429.00 | \$429.00 | \$429.00 | \$442.00         |
| Increase from previous FY | 4.05%    | 2.19%    | 2.14%    | 0.00%    | 0.00%    | 3.03%            |