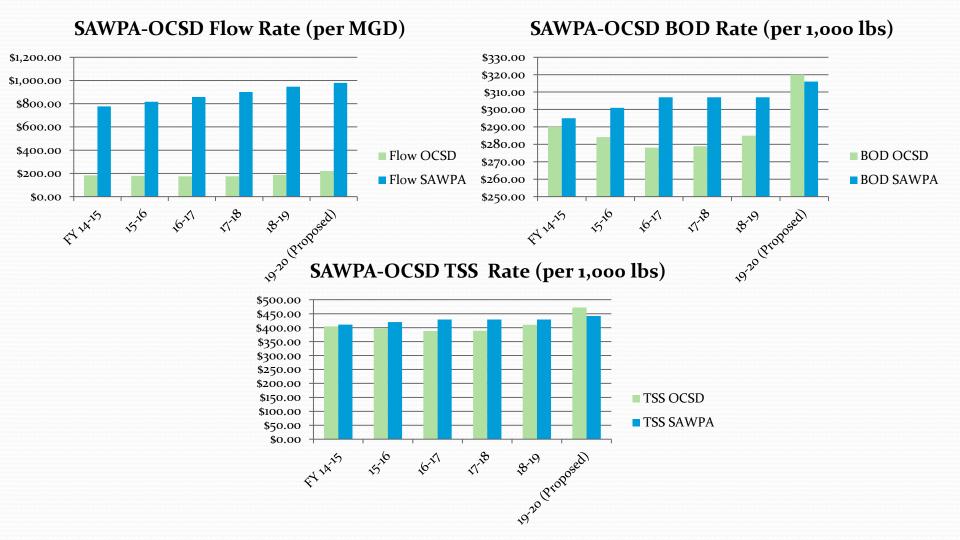

# Questions??

OCSD – SAWPA Rates (FY15 through FY20)

|                          |          |          |          |          |          | ,                |
|--------------------------|----------|----------|----------|----------|----------|------------------|
| OCSD - SAWPA Rates       | FY 14-15 | 15-16    | 16-17    | 17-18    | 18-19    | 19-20 (Proposed) |
| Flow OCSD (per MGD)      | \$182.74 | \$178.94 | \$175.17 | \$175.68 | \$187.00 | \$221.00         |
| Flow SAWPA               | \$777.00 | \$817.00 | \$858.00 | \$901.00 | \$946.00 | \$979.00         |
|                          |          |          |          |          |          |                  |
| BOD OCSD (per 1,000 lbs) | \$290.16 | \$284.12 | \$278.14 | \$278.96 | \$285.00 | \$320.00         |
| BOD SAWPA                | \$295.00 | \$301.00 | \$307.00 | \$307.00 | \$307.00 | \$316.00         |
|                          |          |          |          |          |          |                  |
| TSS OCSD (per 1,000 lbs) | \$404.60 | \$396.19 | \$387.85 | \$388.99 | \$410.00 | \$472.00         |
| TSS SAWPA                | \$411.00 | \$420.00 | \$429.00 | \$429.00 | \$429.00 | \$442.00         |

#### OCSD – SAWPA Rate Increase (FY15 through FY20)

| OCSD - SAWPA Rates | FY 14-15 | 15-16  | 16-17  | 17-18 | 18-19 | 19-20 (Proposed) |
|--------------------|----------|--------|--------|-------|-------|------------------|
| Flow OCSD          | 12.39%   | -2.08% | -2.11% | 0.29% | 6.44% | 18.18%           |
| Flow SAWPA         | 5.57%    | 5.15%  | 5.02%  | 5.01% | 4.99% | 3.49%            |
|                    |          |        |        |       |       |                  |
| BOD OCSD           | 16.34%   | -2.08% | -2.10% | 0.29% | 2.17% | 12.28%           |
| BOD SAWPA          | 10.90%   | 2.03%  | 1.99%  | 0.00% | 0.00% | 2.93%            |
|                    |          |        |        |       |       |                  |
| TSS OCSD           | 9.30%    | -2.08% | -2.11% | 0.29% | 5.40% | 15.12%           |
| TSS SAWPA          | 4.05%    | 2.19%  | 2.14%  | 0.00% | 0.00% | 3.03%            |

#### OCSD – SAWPA Rates (FY15 through FY20)

| OCSD - SAWPA Rates        | FY 14-15 | 15-16    | 16-17    | 17-18    | 18-19    | 19-20 (Proposed) |
|---------------------------|----------|----------|----------|----------|----------|------------------|
| Flow OCSD (per MG)        | \$182.74 | \$178.94 | \$175.17 | \$175.68 | \$187.00 | \$221.00         |
| Increase from previous FY | 12.39%   | -2.08%   | -2.11%   | 0.29%    | 6.44%    | 18.18%           |
| Flow SAWPA                | \$777.00 | \$817.00 | \$858.00 | \$901.00 | \$946.00 | \$979.00         |
| Increase from previous FY | 5.57%    | 5.15%    | 5.02%    | 5.01%    | 4.99%    | 3.49%            |
|                           |          |          |          |          |          |                  |
| BOD OCSD (per 1,000 lbs)  | \$290.16 | \$284.12 | \$278.14 | \$278.96 | \$285.00 | \$320.00         |
| Increase from previous FY | 16.34%   | -2.08%   | -2.10%   | 0.29%    | 2.17%    | 12.28%           |
| BOD SAWPA                 | \$295.00 | \$301.00 | \$307.00 | \$307.00 | \$307.00 | \$316.00         |
| Increase from previous FY | 10.90%   | 2.03%    | 1.99%    | 0.00%    | 0.00%    | 2.93%            |
|                           |          |          |          |          |          |                  |
| TSS OCSD (per 1,000 lbs)  | \$404.60 | \$396.19 | \$387.85 | \$388.99 | \$410.00 | \$472.00         |
| Increase from previous FY | 9.30%    | -2.08%   | -2.11%   | 0.29%    | 5.40%    | 15.12%           |
| TSS SAWPA                 | \$411.00 | \$420.00 | \$429.00 | \$429.00 | \$429.00 | \$442.00         |
| Increase from previous FY | 4.05%    | 2.19%    | 2.14%    | 0.00%    | 0.00%    | 3.03%            |