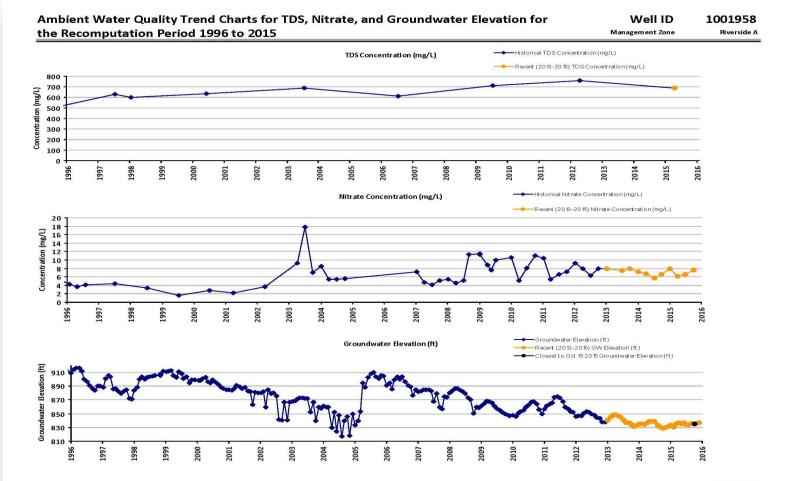

Agency            | 30 | West Valley Water District            |
| 13 | Irvine Ranch Water District               | 31 | Western Heights Water Company         |
| 14 | Jurupa Community Services District        | 32 | Western Municipal Water District      |
| 15 | Loma Linda, City of                       |    | Western Riverside County Regional     |
| 16 | Muscoy Mutual Water Company               | 33 | Wastewater Authority                  |
| 17 | Orange County Water District              | 34 | Yucaipa Valley Water District         |
| 18 | Redlands, City of                         |    |                                       |
| 19 | Rialto, City of                           |    |                                       |

## 1: Data Gathering QA/QC, Process, and Upload Recent Data





Page 1 of 319

### **Near-term Schedule**



# QUESTIONS?