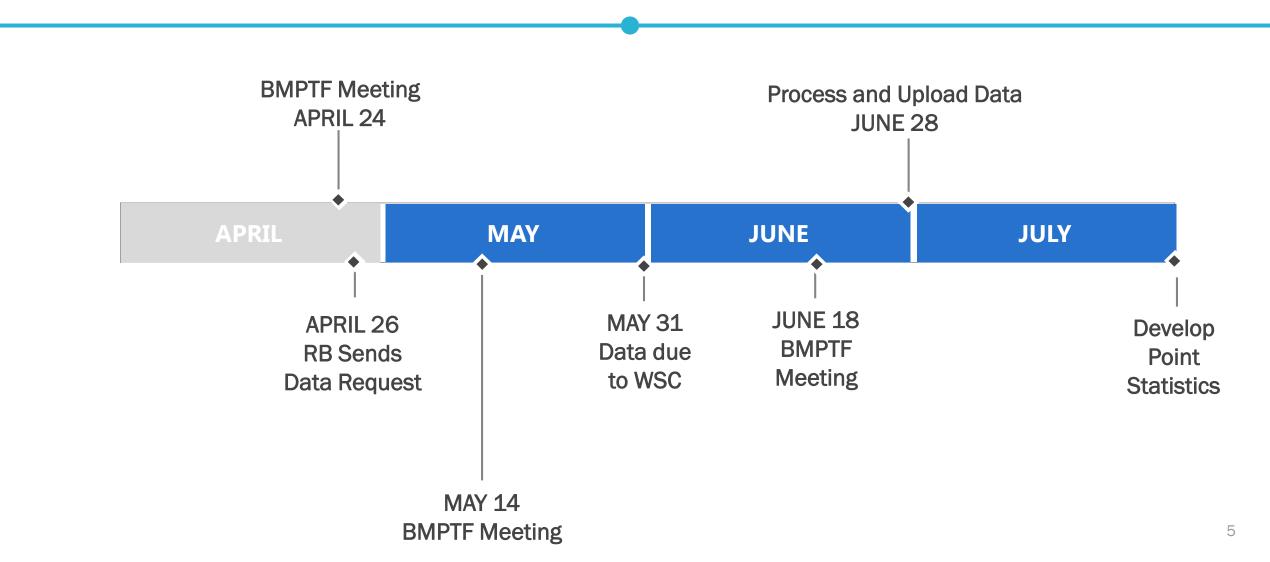

trict            |
| 13 | Irvine Ranch Water District               | 31 | Western Heights Water Company         |
| 14 | Jurupa Community Services District        | 32 | Western Municipal Water District      |
| 15 | Loma Linda, City of                       |    | Western Riverside County Regional     |
| 16 | Muscoy Mutual Water Company               | 33 | Wastewater Authority                  |
| 17 | Orange County Water District              | 34 | Yucaipa Valley Water District         |
| 18 | Redlands, City of                         |    |                                       |
| 19 | Rialto, City of                           |    |                                       |

## 1: Data Gathering QA/QC, Process, and Upload Recent Data





Page 1 of 319

### **Near-term Schedule**



# QUESTIONS?