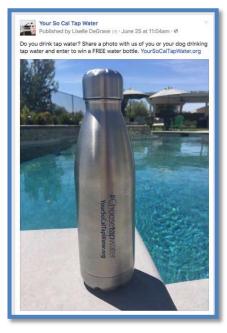

# #ChooseTapWater Campaign

# #ChooseTapWater Evaluation

- Goal: Increase engagement on social media
- June blog: 2,874 views and 2,098 visitors (all time high).
- "Campaign Rules" page was the third most visited page during the month of June.
- 53k Twitter impressions during June (all time high).
- Facebook Engagement: 269% increase (March to June)
- Twitter Engagement: 216% increase (March to June)