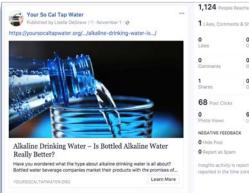

#### Facebook Highlights

Boost Post

1,124 people reached

| 1,124 People     | Reached                                           |                                         |  |
|------------------|---------------------------------------------------|-----------------------------------------|--|
| 1 Likes, Comme   | nts & Shares 7                                    |                                         |  |
| 0<br>Likes       | 0<br>On Post                                      | 0<br>On Shares                          |  |
| 0<br>Comments    | 0<br>On Post                                      | 0<br>On Shares                          |  |
| 1<br>Shares      | 0<br>On Post                                      | 1<br>On Shares                          |  |
| 68 Post Clicks   |                                                   |                                         |  |
| 0<br>Photo Views | 67<br>Link Clicks                                 | 1<br>Other Clicks 7                     |  |
| NEGATIVE FEEDB   | ACK                                               |                                         |  |
| O Hide Post      | 0 Hide                                            | O Hide All Posts                        |  |
| O Report as Spar | n Outer                                           | O Unlike Page                           |  |
|                  | s reported in the Pacifi<br>me zone of your ad ac | ic time zone. Ads activity is<br>count. |  |