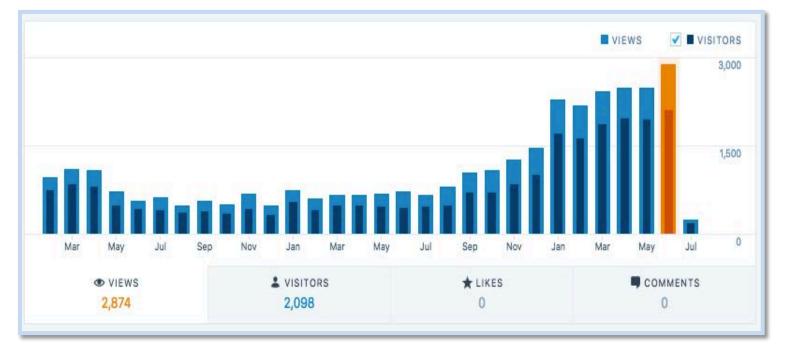

# #ChooseTapWater Evaluation

- Goal: Increase engagement on social media
- June blog: 2,874 views and 2,098 visitors (all time high).
- "Campaign Rules" page was the third most visited page during the month of June.
- 53k Twitter impressions during June (all time high).
- Facebook Engagement: 269% increase (March to June)
- Twitter Engagement: 216% increase (March to June)