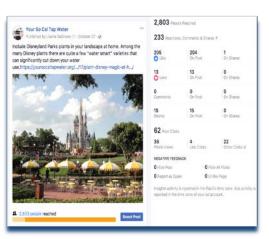

#### Facebook Highlights

Boost Post

1,124 people reached

| 1,124 People     | Reached                                           |                                         |  |
|------------------|---------------------------------------------------|-----------------------------------------|--|
| 1 Likes, Comme   | nts & Shares 7                                    |                                         |  |
| 0<br>Likes       | 0<br>On Post                                      | 0<br>On Shares                          |  |
| 0<br>Comments    | 0<br>On Post                                      | 0<br>On Shares                          |  |
| 1<br>Shares      | 0<br>On Post                                      | 1<br>On Shares                          |  |
| 68 Post Clicks   |                                                   |                                         |  |
| 0<br>Photo Views | 67<br>Link Clicks                                 | 1<br>Other Clicks 7                     |  |
| NEGATIVE FEEDB   | ACK                                               |                                         |  |
| O Hide Post      | 0 Hide                                            | O Hide All Posts                        |  |
| O Report as Spar | n Outer                                           | O Unlike Page                           |  |
|                  | s reported in the Pacifi<br>me zone of your ad ac | ic time zone. Ads activity is<br>count. |  |