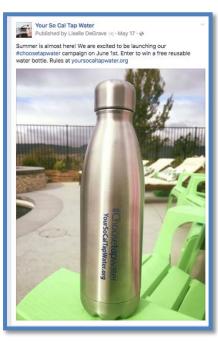

# #ChooseTapWater Campaign

# #ChooseTapWater Evaluation

- Goal: Increase engagement on social media
- June blog: 2,874 views and 2,098 visitors (all time high).
- "Campaign Rules" page was the third most visited page during the month of June.
- 53k Twitter impressions during June (all time high).
- Facebook Engagement: 269% increase (March to June)
- Twitter Engagement: 216% increase (March to June)