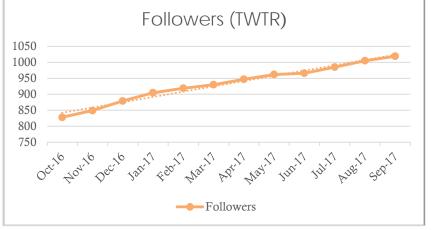

#### Twitter Followers

SoCalTapWater (2012): EMWD (2009): IEUA (2014): OCWD (2009): WMWD (2009): SBVMWD - not on Twitter

1,042 followers 2,334 followers 456 followers 4,827 followers 4,131 followers