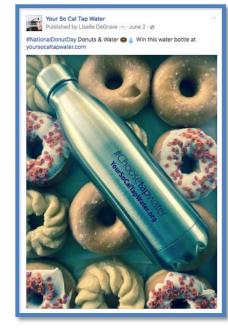

# #ChooseTapWater Campaign

# #ChooseTapWater Evaluation

- Goal: Increase engagement on social media
- June blog: 2,874 views and 2,098 visitors (all time high).
- "Campaign Rules" page was the third most visited page during the month of June.
- 53k Twitter impressions during June (all time high).
- Facebook Engagement: 269% increase (March to June)
- Twitter Engagement: 216% increase (March to June)