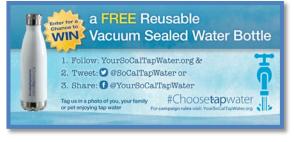

# #ChooseTapWater Campaign

# #ChooseTapWater Evaluation

- Goal: Increase engagement on social media
- June blog: 2,874 views and 2,098 visitors (all time high).
- "Campaign Rules" page was the third most visited page during the month of June.
- 53k Twitter impressions during June (all time high).
- Facebook Engagement: 269% increase (March to June)
- Twitter Engagement: 216% increase (March to June)