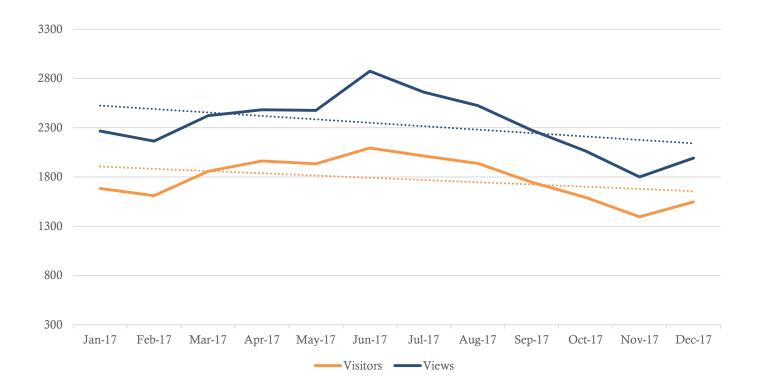

#### YourSoCalTapWater.org

# #ChooseTapWater Evaluation

- Goal: Increase engagement on social media
- June blog: 2,874 views and 2,098 visitors (all time high).
- "Campaign Rules" page was the third most visited page during the month of June.
- 53k Twitter impressions during June (all time high).
- Facebook Engagement: 269% increase (March to June)
- Twitter Engagement: 216% increase (March to June)