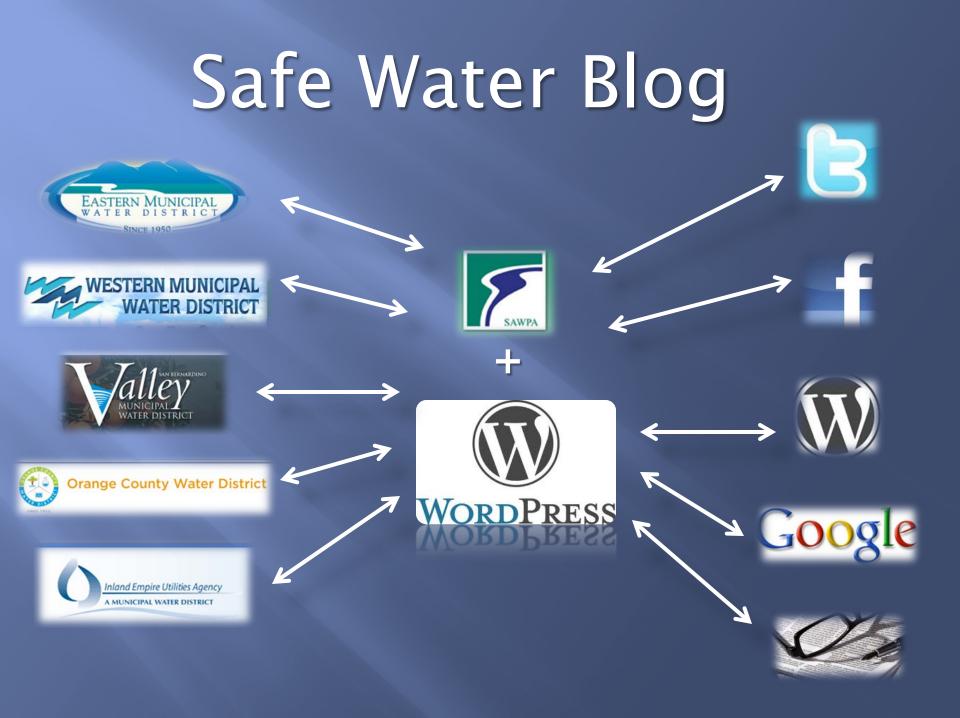

## Messengers: Blog

### Facebook & Twitter: Broadcast Tools

Where is Our Audience?

- Mom forums
- Kid health sites
- Kid-oriented community groups

### SAWPA's New Website – Linked to Blog

REGARDING THE ADOPTION OF

Trails Committee Meeting, March 28, 2012 08 February 2012

Download guidelines and policies. 06 August 2011