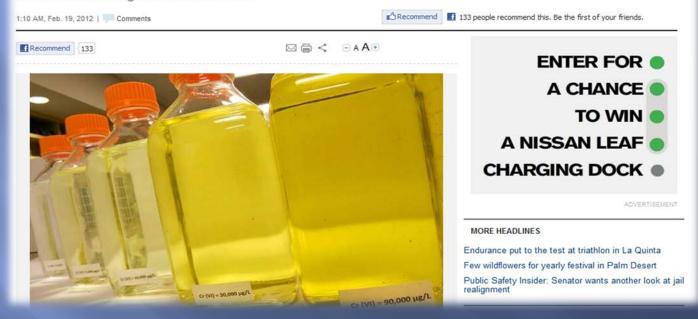

### Chromium-6 in some wells more than 1,000 times above state goal; health implications unclear

**Desert Sun investigation: Tainted water** 

Danielle Blacet, a water quality expert for the Association of California Water Agencies:

"Our members are all about public health, but you have to draw the line somewhere." Comment from a resident:

"I would think everybody would want (water agencies) to do something about it right away, **but I suppose they're not going to until the government tells them they have to**."