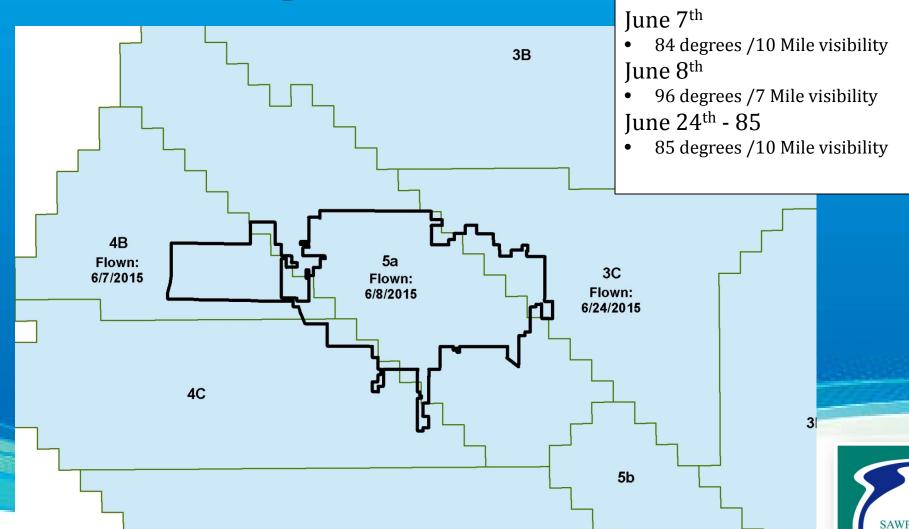

#### Overcast weather

- Intermittent June Gloom
- 15 Consecutive flight days become 19 discontinuous flight days over a span of 43 days.
- May 20th July 2nd

## Agencies may contain different flight dates

**Temperature Highs by** 

**Flight Day** 