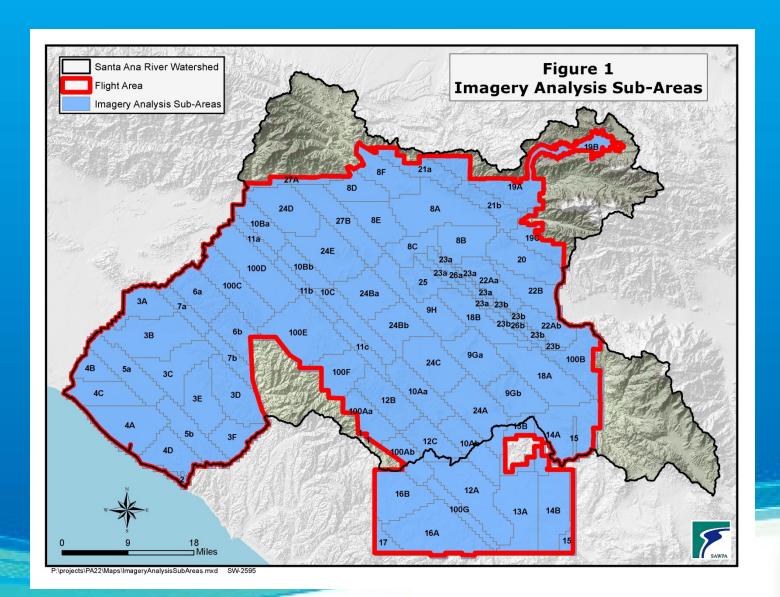

#### Overcast weather

- Intermittent June Gloom
- 15 Consecutive flight days become 19 discontinuous flight days over a span of 43 days.
- May 20th July 2nd

## 19 Flight Days