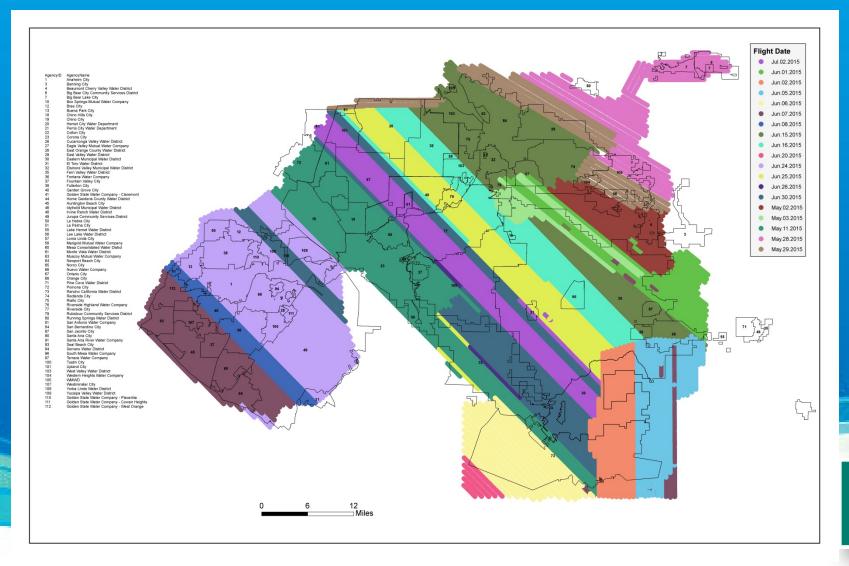

#### Overcast weather

- Intermittent June Gloom
- 15 Consecutive flight days become 19 discontinuous flight days over a span of 43 days.
- May 20th July 2nd

## 19 Flight Days

## Agencies may contain different flight dates

**Temperature Highs by** 

**Flight Day** 