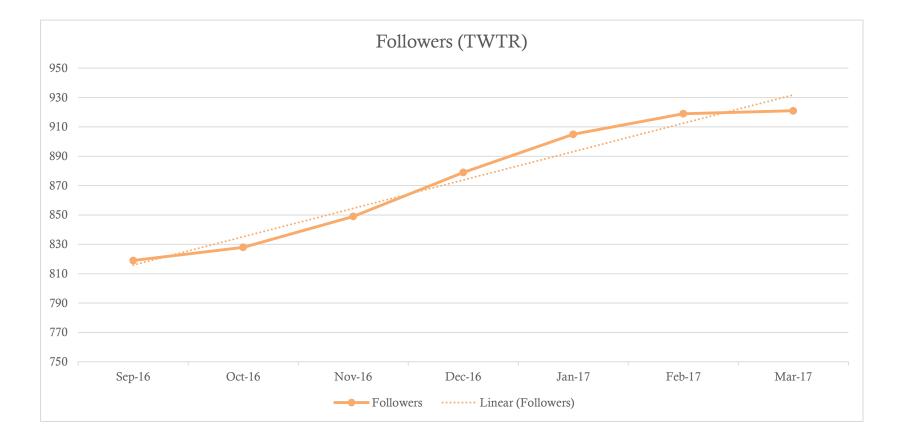

#### **Key Metrics**

- Average 8,730 impressions
- (last 3 months)
- Gaining approximately 18 followers per month
- Total Twitter followers are 924:
  33% increase since March 2016