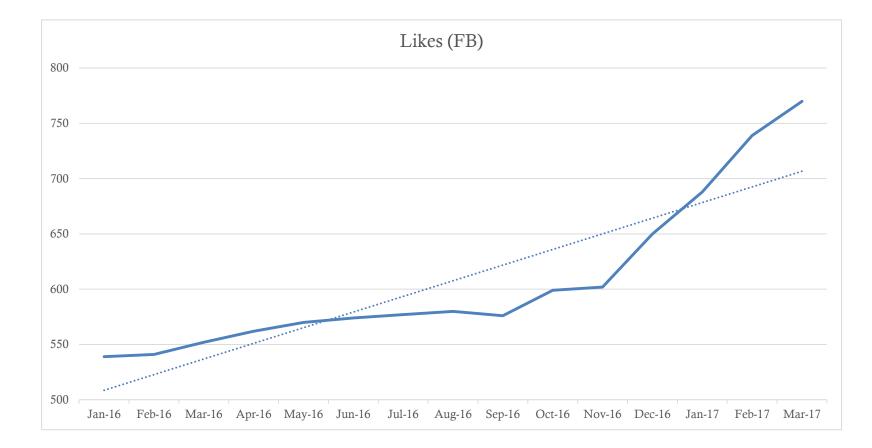

to question the safety of their tap wa...



PUBLIC RELATION

# Analytics

YourSoCalTapWater.org

#### Key Metrics - Quarterly Growth

- 86% increase in page views
- 107% increase in visitors
- 50% increase in visitors from search

#### January- March 2017

- Views: 2,269 avg.
- Visitors: 1,707 avg.
- 2016: 10,254 views/6858 visitors
- 2015: 9,052 views/ 6,441 visitors







## Videos YourSoCalTapWater.org

12 Social Media Videos

5,597 Views



Like 🗭 Comment 🔺 Share

Reactions 1 Comment 1.4K View

# Facebook @YourSoCalTapWater

PUBLIC RELATIONS

## Analytics Facebook @YourSoCalTapWater





March 2017- 770 likes

#### Facebook "LIKES" Comparison

SoCalTapWater (2012):770 likesEMWD (2009):890 likesIEUA (2013):354 likesOCWD (2009):387 likesWMWD (2010):575 likesSBVMWD - not on Facebook











# Twitter @SoCalTapWater

IONS PUBLIC RELATIONS

# Analytics

Twitter @SoCalTapWater





#### **Key Metrics**

- Average 8,730 impressions
- (last 3 months)
- Gaining approximately 18 followers per month
- Total Twitter followers are 924:
  33% increase since March 2016

#### Twitter "FOLLOWERS" Comparison

| SoCalTapWater (2012):   |
|-------------------------|
| EMWD (2009):            |
| IEUA (2014):            |
| OCWD (2009):            |
| WMWD (2009):            |
| SBVMWD - not on Twitter |

924 followers 2,074 followers 330 followers 4,567 followers 3,848 followers





DEGRAVE COMMUNICATIONS PUBLIC RELATIONS

Engagement (TWTR) 180 160 140 120 . . . . . . . . . . . . . . . 100 ..... 80 60 40 20 0 344-16 Decits Jan Eerlo Marilo Aprilo Mayilo Juli Augento Septo Octilo Lori