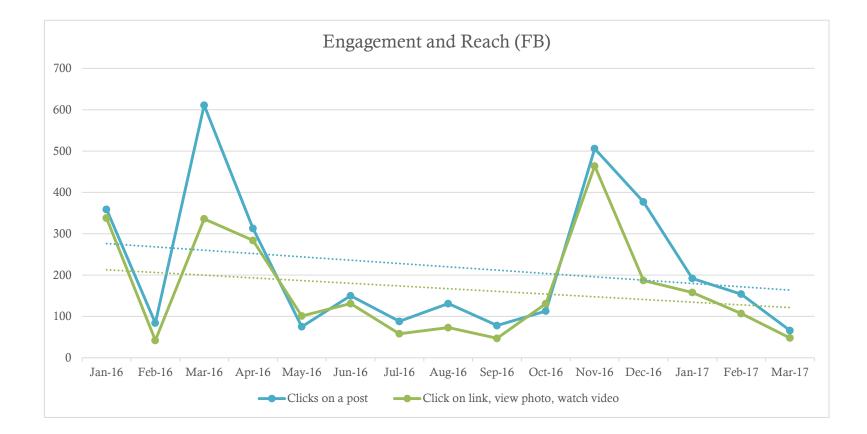

# Facebook @YourSoCalTapWater

PUBLIC RELATIONS

## Analytics Facebook @YourSoCalTapWater

March 2017- 770 likes