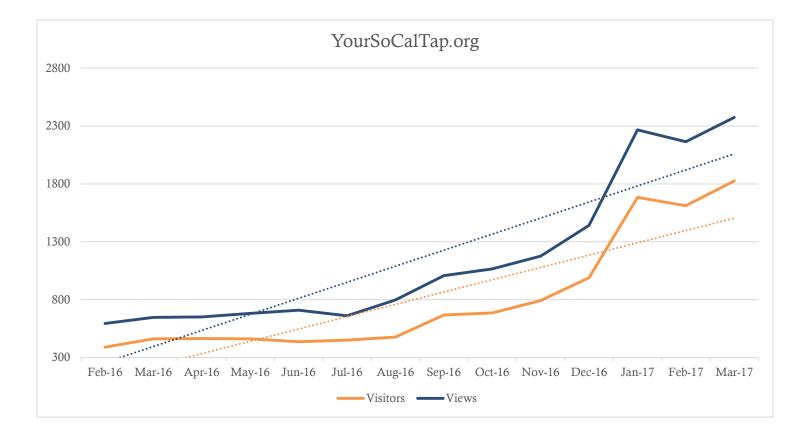

# Analytics

YourSoCalTapWater.org

#### Key Metrics - Quarterly Growth

- 86% increase in page views
- 107% increase in visitors
- 50% increase in visitors from search

#### January- March 2017

- Views: 2,269 avg.
- Visitors: 1,707 avg.
- 2016: 10,254 views/6858 visitors
- 2015: 9,052 views/ 6,441 visitors